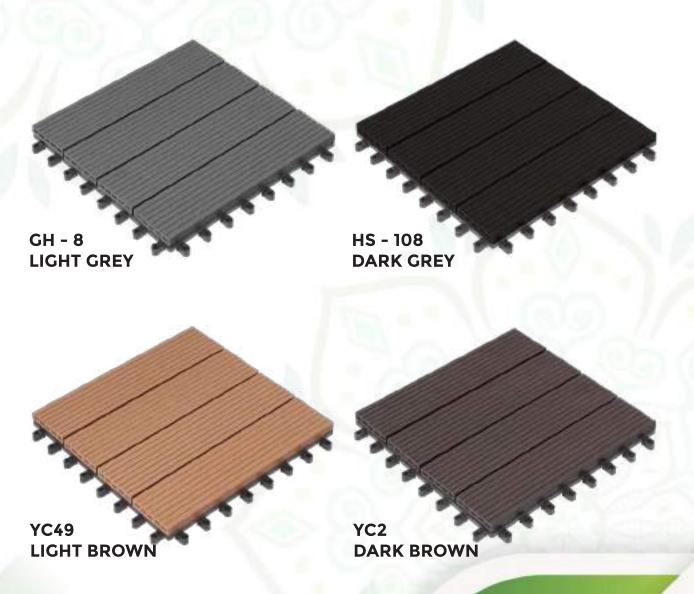

## Item No. PR16

PR16-A (25 x 50cm)

PR16-B (30 x 60cm)

PR16-C (35 x 70cm)

PR16-D (40 x 76cm)

Supply & Installation of WPC Tiles

We **AL SULAITEEN GARDENS** are specialist to install WPC flooring stands for Wood Plastic Composite. These 100% waterproof engineered luxury vinyl planks and tiles are user friendly, featuring an effortless interlocking system that can be installed over most existing subfloors.

We supply & install the best WPC flooring that are hugely popular amongst the homeowners that looks for traditional hardwood without the maintenance. WPC Tiles are also one of the most popular flooring options for commercial spaces and businesses.

#### PRODUCT SPECIFICATIONS:

SIZE: 30 x 30cm

COLOURS: LIGHT BROWN / DARK BROWN / LIGHT GREY / DARK GREY

UV PROTECTION
WATER & MOISTURE RESISTANCE
FOR INDOOR & OUTDOOR

AREAS OF USAGES: GARDEN, SITTING AREA, WALKWAYS, SWIMMING POOL SURROUNDINGS, BALCONY, LAWNS, TERRACE