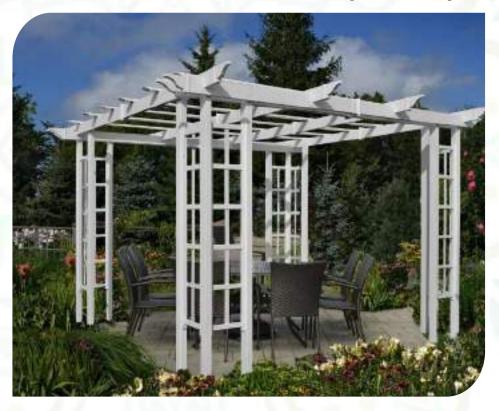

## 3m x 3m TRELLIS PERGOLA (VA42081)

**Dimensions:** 120" L x 120" W x 96" H (304.8 cm x 304.8 cm x 243.8 cm)