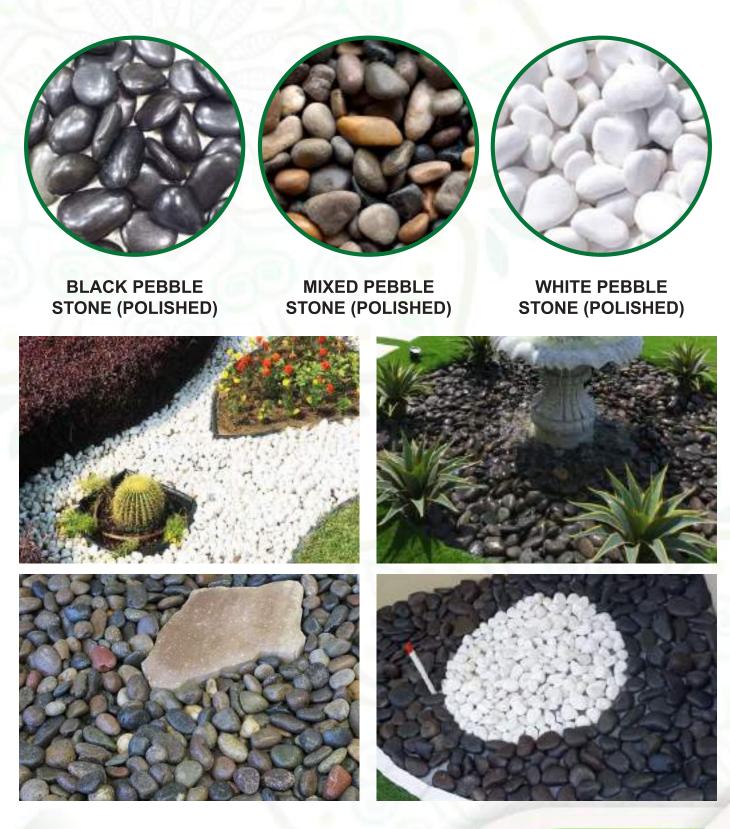

Supply & Installation of Grass Fence

Supply & Installation of Pebble Stones

We are providing pebble stones polished and unpolished type with sizes 5-7 cm of three colors white, black & mixed brown. It can be used for decoration of garden on the edges and surrounds of fountains, under the palm trees, entrances mixed with lighting system to give an added design on your garden.

**AL SULAITEEN GARDENS** are dealing with high quality pebble stones which can be used in indoor and outdoor spaces such as urban furniture around, gardens and flower pots, flower boxes, aquariums, green spaces and even artistic works due to its colors and shapes.