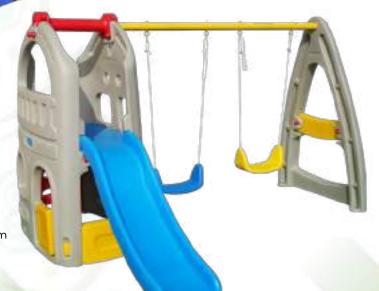

### **LY-19902** SLIDE & SWING (2 IN 1)

**SPECIFICATIONS:** 

Material: HDPE Hard Plastic Dimensions: 280 x 225 x 165cm

Material: HDPE Hard Plastic Dimensions: 300 x 75 x 175cm

Supply & Installation of Rubber Flooring