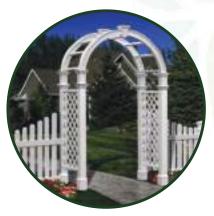

G.W./N.W.: 32.2/25.2 kgs

Supply & Installation of UPVC Pergola

## 3m x 3m TRELLIS PERGOLA (VA42081)

**Dimensions:** 120" L x 120" W x 96" H (304.8 cm x 304.8 cm x 243.8 cm)