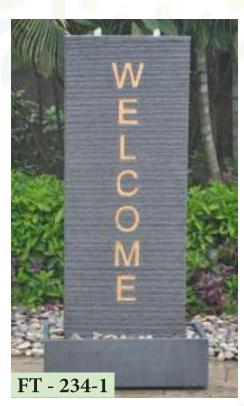

# **LETTERS FOUNTAIN**

DIMENSION 120 x 70 x 150cm

DIMENSION 75 x 42 x 120cm

DIMENSION 120 x 70 x 150cm

DIMENSION 60 x 60 x 110cm

DIMENSION Height: 100cm

DIMENSION 60 x 30 x 120cm

DIMENSION 70 x 50 x 95cm