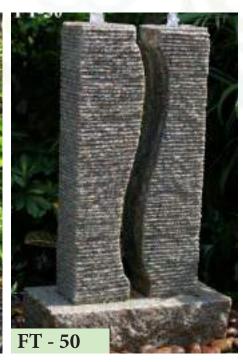

Supply & Installation of Granite & Slate Stone Fountains

AL SULAITEEN GARDENS can supply readymade granite and slate stone modern water fountain in all types of designs and finish to make your garden more attractive. Whether indoor or outdoor, please visit our show room on Mushireb-Doha

DIMENSION D.90 H. 180cm

DIMENSION
D. 65cm H.83cm

DIMENSION
D. 65cm H.95cm

DIMENSION 82 x 82 x 27cm

DIMENSION 82 x 82 x 27cm

**DIMENSION** 

Panel 1 x H.180cm Panel 1 x H.120cm

Panel 1 x H.150 cm Basin 210 x 45 x 30cm

DIMENSION
Panel 4 x H.180cm Basin 270 x 45 x 30cm

DIMENSION
DIAMETER 65cm

DIMENSION 90 x 90 x 76cm

DIMENSION 60 x 60 x 105cm

DIMENSION 70 x 70 x 160cm

DIMENSION 70 x 60 x 118cm

DIMENSION 70 x 70 x 100cm

DIMENSION 50 x 50 x 110cm

DIMENSION D.50 x H.100/125/150cm

DIMENSION 80 x 42 x 150cm

DIMENSION 80 x 42 x 150cm

DIMENSION 100 x 75 x 150cm

DIMENSION 85 x 45 x 180cm

DIMENSION 80 x 45 x 180cm

DIMENSION 90 x 30 x 180cm

DIMENSION 120 x 60 x 180cm

DIMENSION 120 x 60 x 160cm

DIMENSION 120 x 60 x 160cm

DIMENSION 80 x 80 x 30cm

DIMENSION 80 x 80 x 30cm

DIMENSION 170 x 60 x 150cm

# **LETTERS FOUNTAIN**

DIMENSION 120 x 70 x 150cm

DIMENSION 75 x 42 x 120cm

DIMENSION 120 x 70 x 150cm

DIMENSION 60 x 60 x 110cm

DIMENSION Height: 100cm

DIMENSION 60 x 30 x 120cm

DIMENSION 70 x 50 x 95cm

DIMENSION 45 x 45 x 75cm

DIMENSION 60 x 35 x 78cm

DIMENSION 70 x 54 x 80cm

DIMENSION 50 x 50 x 90cm

DIMENSION 50 x 50 x 90cm

DIMENSION 92 x 55 x 78m

DIMENSION 63 x 63 x 48cm

DIMENSION 80 x 80 x 35cm

FT - 238

DIMENSION 100 x 70 x 100cm

DIMENSION 80 x 80 x 72cm