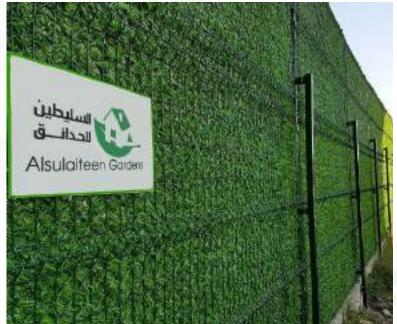

Supply & Installation of Grass Fence

Supply & Installation of Pebble Stones

We are providing pebble stones polished and unpolished type with sizes 5-7 cm of three colors white, black & mixed brown. It can be used for decoration of garden on the edges and surrounds of fountains, under the palm trees, entrances mixed with lighting system to give an added design on your garden.

**AL SULAITEEN GARDENS** are dealing with high quality pebble stones which can be used in indoor and outdoor spaces such as urban furniture around, gardens and flower pots, flower boxes, aquariums, green spaces and even artistic works due to its colors and shapes.