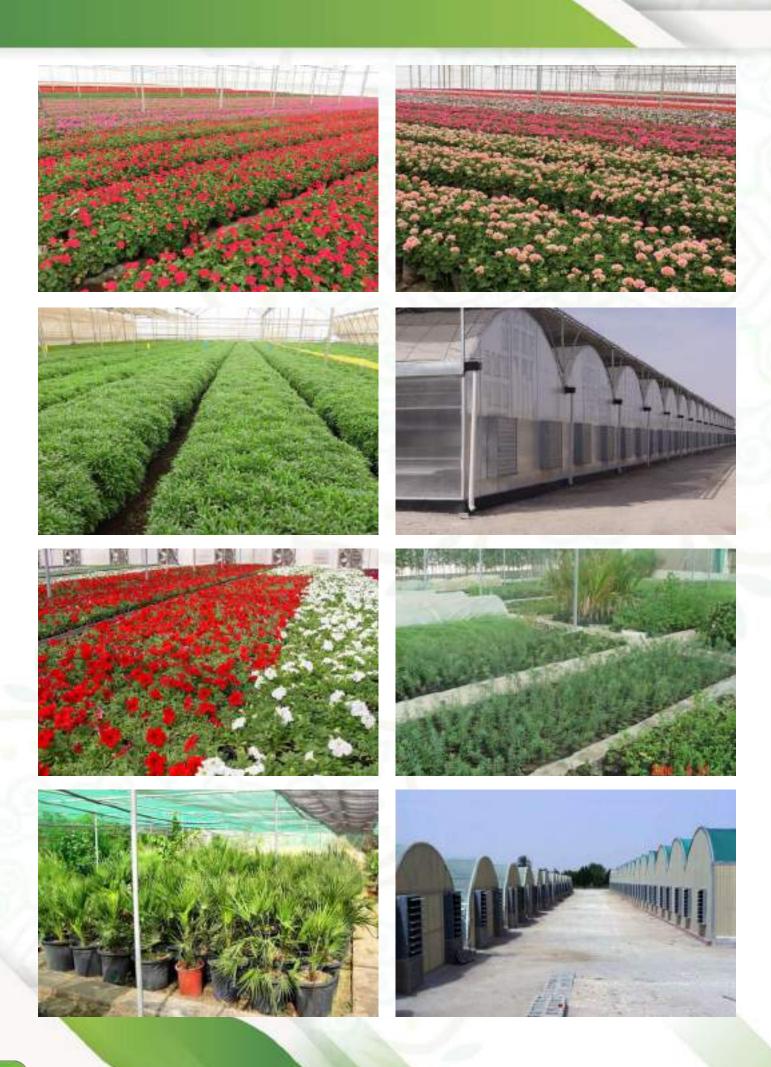

# Ceramic Fountain Brown

Height: 115cm

Height: 115cm

AL SULAITEEN Agricultural Farm, located in Umm Salal Ali, occupies an area of 40 hectares and is designed in a scientific way to include all agricultural activities utilizing the latest technologies of production. A well established and maintained nursery, grooming rooms, single and multi-plan cooled greenhouses with an area of 12,00m2, shade net houses and our research & development department. Our engineers are constantly looking for new ideas and developments around the world in the agricultural industry. Their job is to spot ideas that might have the potential to work in Qatar's climate and to find out if they can be applied locally to increase production or reduce costs and natural resources required.