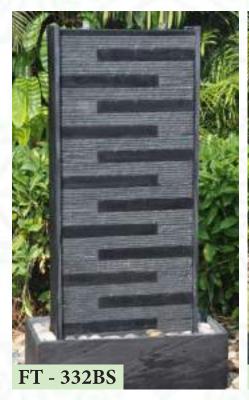

Supply & Installation of Granite & Slate Stone Fountains

AL SULAITEEN GARDENS can supply readymade granite and slate stone modern water fountain in all types of designs and finish to make your garden more attractive. Whether indoor or outdoor, please visit our show room on Mushireb-Doha

DIMENSION D.90 H. 180cm

DIMENSION
D. 65cm H.83cm

DIMENSION
D. 65cm H.95cm

DIMENSION 82 x 82 x 27cm

DIMENSION 82 x 82 x 27cm

**DIMENSION** 

Panel 1 x H.180cm Panel 1 x H.120cm

Panel 1 x H.150 cm Basin 210 x 45 x 30cm

DIMENSION
Panel 4 x H.180cm Basin 270 x 45 x 30cm

DIMENSION
DIAMETER 65cm

DIMENSION 90 x 90 x 76cm

DIMENSION 60 x 60 x 105cm

DIMENSION 70 x 70 x 160cm

DIMENSION 70 x 60 x 118cm

DIMENSION 70 x 70 x 100cm

DIMENSION 50 x 50 x 110cm

DIMENSION D.50 x H.100/125/150cm

DIMENSION 80 x 42 x 150cm

DIMENSION 80 x 42 x 150cm

DIMENSION 100 x 75 x 150cm

DIMENSION 85 x 45 x 180cm

DIMENSION 80 x 45 x 180cm

DIMENSION 90 x 30 x 180cm

DIMENSION 120 x 60 x 180cm

DIMENSION 120 x 60 x 160cm

DIMENSION 120 x 60 x 160cm

DIMENSION 80 x 80 x 30cm

DIMENSION 80 x 80 x 30cm

DIMENSION 170 x 60 x 150cm

# **LETTERS FOUNTAIN**

DIMENSION 120 x 70 x 150cm

DIMENSION 75 x 42 x 120cm

DIMENSION 120 x 70 x 150cm

DIMENSION 60 x 60 x 110cm

DIMENSION Height: 100cm

DIMENSION 60 x 30 x 120cm

DIMENSION 70 x 50 x 95cm

DIMENSION 45 x 45 x 75cm

DIMENSION 60 x 35 x 78cm

DIMENSION 70 x 54 x 80cm

DIMENSION 50 x 50 x 90cm

DIMENSION 50 x 50 x 90cm

DIMENSION 92 x 55 x 78m

DIMENSION 63 x 63 x 48cm

DIMENSION 80 x 80 x 35cm

FT - 238

DIMENSION 100 x 70 x 100cm

DIMENSION 80 x 80 x 72cm