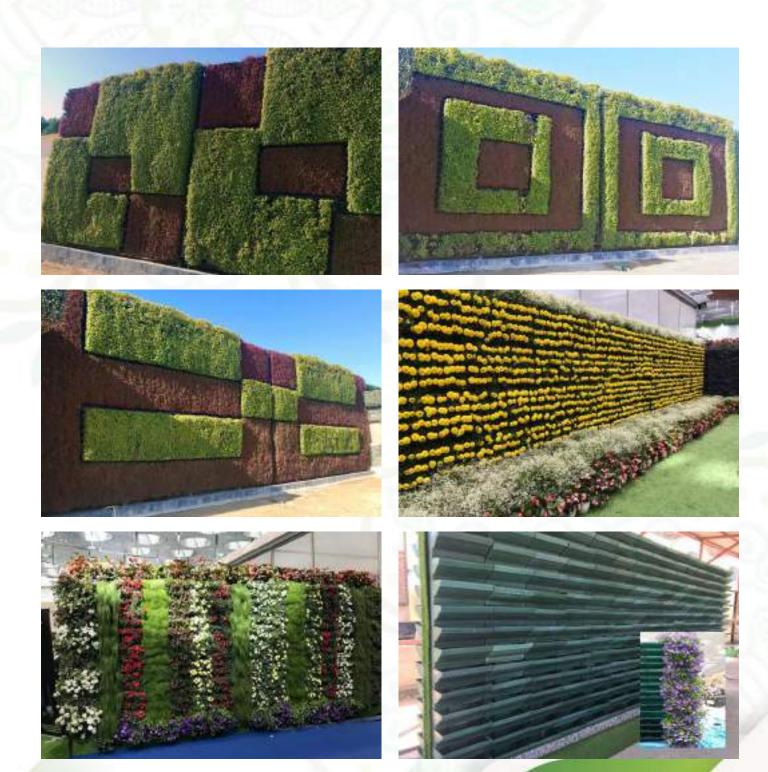

## **UPVC COTTAGE PICKET WINGS**

Supply & Installation of Artificial Green Wall

**AL SULAITEEN GARDENS** design, supply & install incredibly realistic high quality artificial green walls are applied with ultra violet protection to be installed in any space imaginable whether commercial & residential – interior & exterior. As we become more environmentally aware, interior gardens maximizing space by planting vertically are becoming popular in public and private buildings. This is where our supply and installation of green wall becomes the solution of choice.

Our Artificial Green Wall is perfect for those who want to be surrounded by plants, but do not have the time or growing conditions to face the challenges and expenses to maintain a real plant living wall.

Supply & Installation of Natural Green Wall **AL SULAITEEN GARDENS** is very professional in creating an atmosphere that you like being in – physically and mentally. Natural Green walls are environmentally-friendly walls of plants, which can be placed indoors and outdoors.

With our design of natural green walls you will experience a long list of improvements to your environment green walls reduce noise, clean the air of dust, improve air quality by stabilizing humidity levels integrated with automatic irrigation system, The result of being surrounded by greenery is clear to make you feel better!