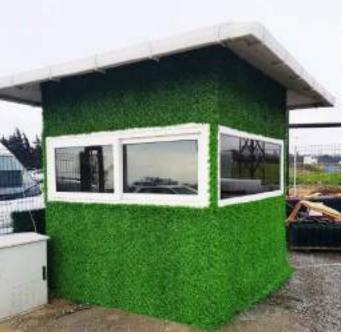

## **UPVC COTTAGE PICKET WINGS**

Supply & Installation of Artificial Green Wall

**AL SULAITEEN GARDENS** design, supply & install incredibly realistic high quality artificial green walls are applied with ultra violet protection to be installed in any space imaginable whether commercial & residential – interior & exterior. As we become more environmentally aware, interior gardens maximizing space by planting vertically are becoming popular in public and private buildings. This is where our supply and installation of green wall becomes the solution of choice.

Our Artificial Green Wall is perfect for those who want to be surrounded by plants, but do not have the time or growing conditions to face the challenges and expenses to maintain a real plant living wall.