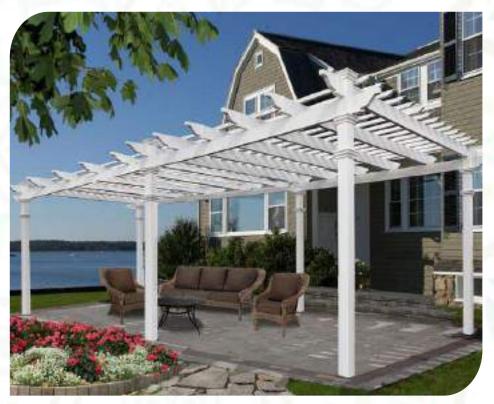

G.W./N.W.: 32.2/25.2 kgs

Supply & Installation of UPVC Pergola

## 3m x 3m TRELLIS PERGOLA (VA42081)

**Dimensions:** 120" L x 120" W x 96" H (304.8 cm x 304.8 cm x 243.8 cm)

## 4m x 4m REGENCY PERGOLA (VA42055)

**Dimensions:** 144" L x 144" W x105.75" H (365.8 cm x 365.8 cm x 268.6 cm)