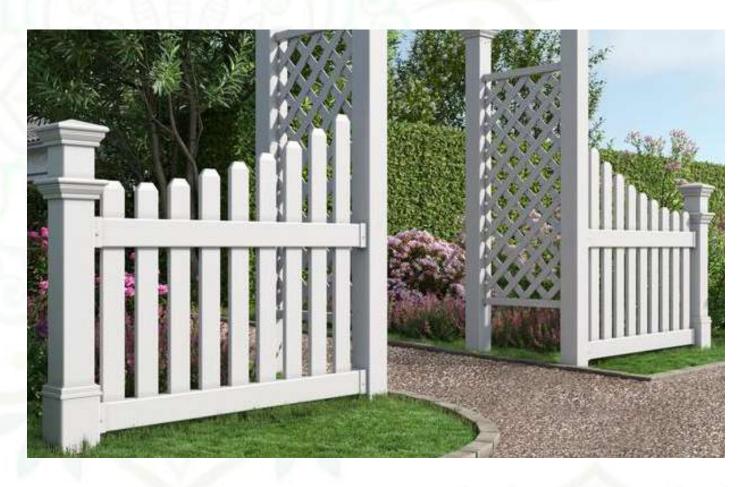

Supply & Installation of UPVC Fencing System

Fencing make your garden, Pool, playground and farm or estate even more beautiful. We **AL SULAITEEN GARDENS** provides commercial and residential security fencing options. We supply and install high quality UPVC fencing, decking and gates. We have many different types and styles for you to choose from and should have something to suit every taste and at affordable and attractive prices. Our available types includes: **Straight, Scalloped, Private and Portable UPVC Fences.** No more painting or replacing your fence due to normal wear and tear! From protecting your children, to preserving old-growth forests, vinyl is the environmentally wise choice. Our fences and gates are manufactured in hardwearing UPVC plastic, most of all it is safe!

## **UPVC COTTAGE PICKET WINGS**

Supply & Installation of Artificial Green Wall

**AL SULAITEEN GARDENS** design, supply & install incredibly realistic high quality artificial green walls are applied with ultra violet protection to be installed in any space imaginable whether commercial & residential – interior & exterior. As we become more environmentally aware, interior gardens maximizing space by planting vertically are becoming popular in public and private buildings. This is where our supply and installation of green wall becomes the solution of choice.