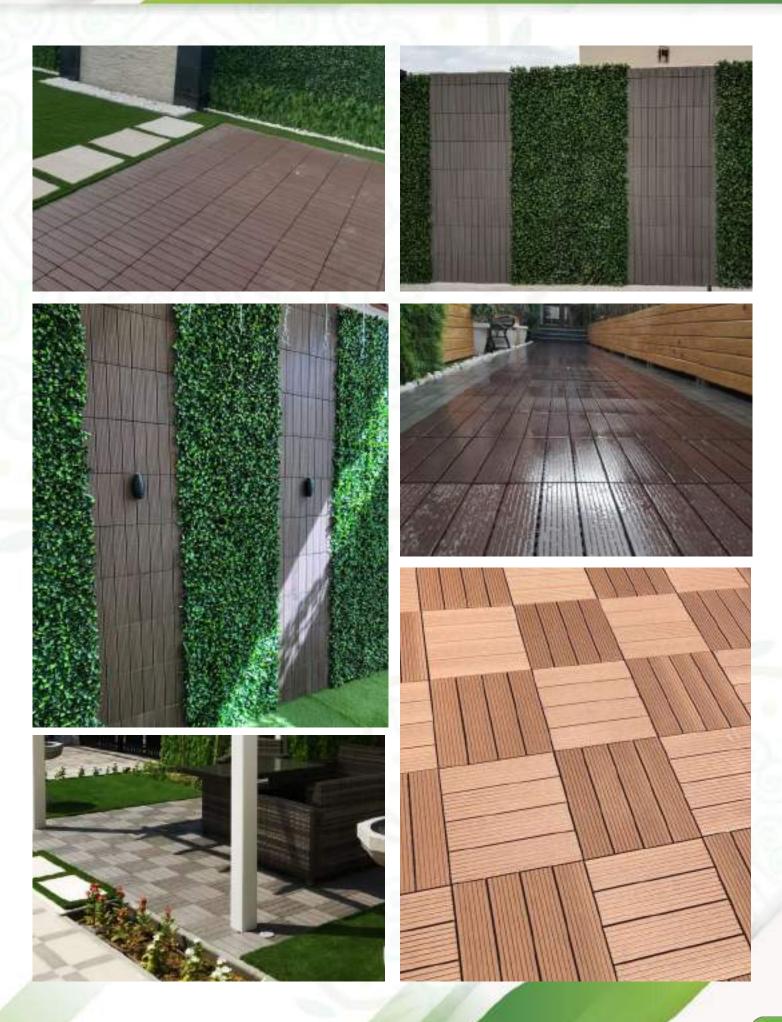

## Item No. PR16

PR16-A (25 x 50cm)

PR16-B (30 x 60cm)

PR16-C (35 x 70cm)

PR16-D (40 x 76cm)

Supply & Installation of WPC Tiles

We **AL SULAITEEN GARDENS** are specialist to install WPC flooring stands for Wood Plastic Composite. These 100% waterproof engineered luxury vinyl planks and tiles are user friendly, featuring an effortless interlocking system that can be installed over most existing subfloors.

We supply & install the best WPC flooring that are hugely popular amongst the homeowners that looks for traditional hardwood without the maintenance. WPC Tiles are also one of the most popular flooring options for commercial spaces and businesses.

#### PRODUCT SPECIFICATIONS:

SIZE: 30 x 30cm

COLOURS: LIGHT BROWN / DARK BROWN / LIGHT GREY / DARK GREY

UV PROTECTION
WATER & MOISTURE RESISTANCE
FOR INDOOR & OUTDOOR

AREAS OF USAGES: GARDEN, SITTING AREA, WALKWAYS, SWIMMING POOL SURROUNDINGS, BALCONY, LAWNS, TERRACE