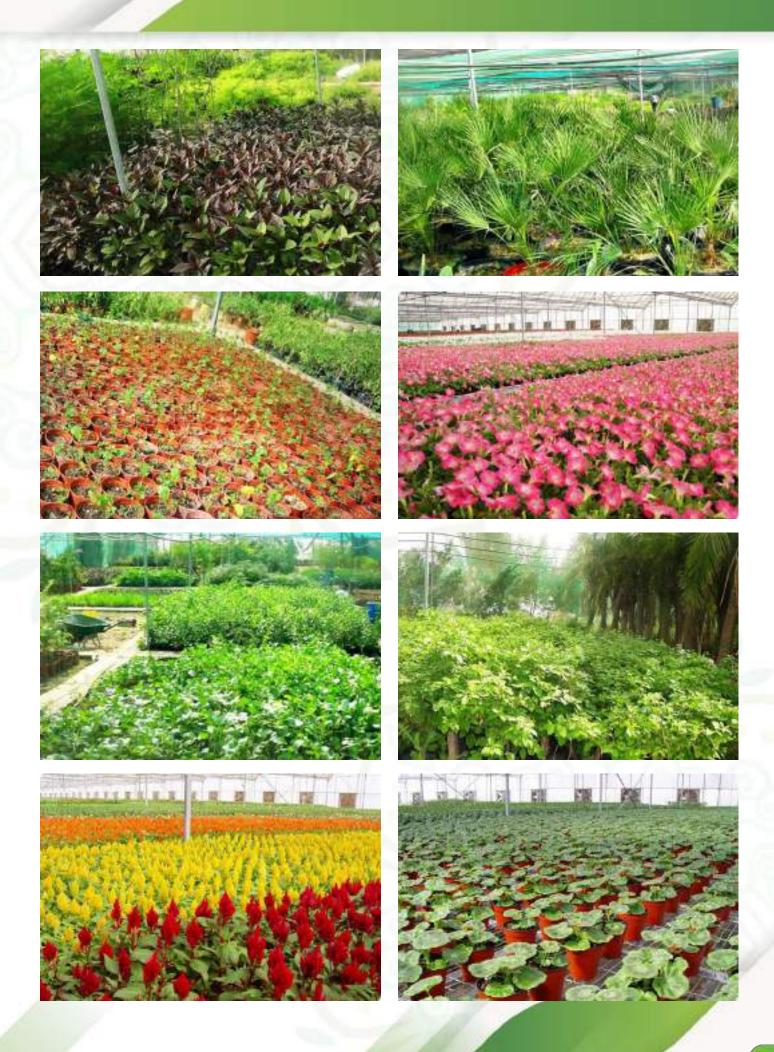

Our nursery division at Umm Salal Ali farm produces most of the plants, ground covers & trees needed for landscaping projects especially atier newly up-to-date nursery extension.

# Ceramic Fountain Brown

Height: 115cm

Height: 115cm

AL SULAITEEN Agricultural Farm, located in Umm Salal Ali, occupies an area of 40 hectares and is designed in a scientific way to include all agricultural activities utilizing the latest technologies of production. A well established and maintained nursery, grooming rooms, single and multi-plan cooled greenhouses with an area of 12,00m2, shade net houses and our research & development department. Our engineers are constantly looking for new ideas and developments around the world in the agricultural industry. Their job is to spot ideas that might have the potential to work in Qatar's climate and to find out if they can be applied locally to increase production or reduce costs and natural resources required.