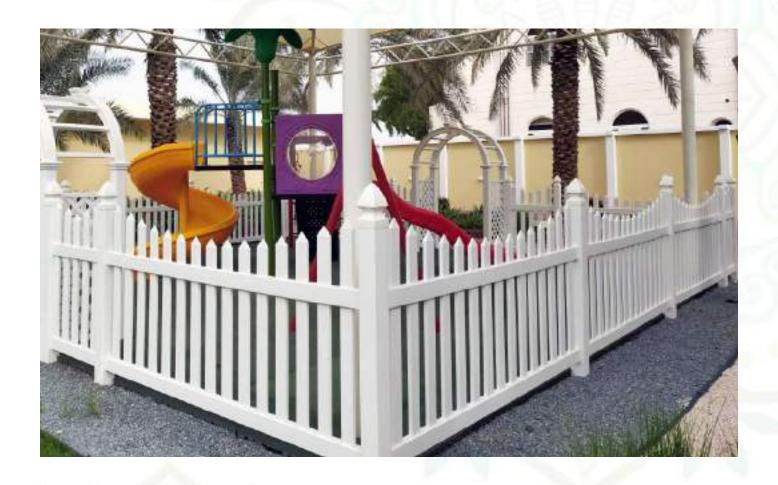

Supply & Installation of UPVC Fencing System

Fencing make your garden, Pool, playground and farm or estate even more beautiful. We **AL SULAITEEN GARDENS** provides commercial and residential security fencing options. We supply and install high quality UPVC fencing, decking and gates. We have many different types and styles for you to choose from and should have something to suit every taste and at affordable and attractive prices. Our available types includes: **Straight, Scalloped, Private and Portable UPVC Fences.** No more painting or replacing your fence due to normal wear and tear! From protecting your children, to preserving old-growth forests, vinyl is the environmentally wise choice. Our fences and gates are manufactured in hardwearing UPVC plastic, most of all it is safe!