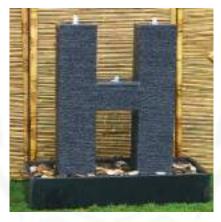

# **LETTERS FOUNTAIN**

DIMENSION 120 x 70 x 150cm

DIMENSION 75 x 42 x 120cm

DIMENSION 120 x 70 x 150cm

DIMENSION 60 x 60 x 110cm

DIMENSION Height: 100cm

DIMENSION 60 x 30 x 120cm

DIMENSION 70 x 50 x 95cm