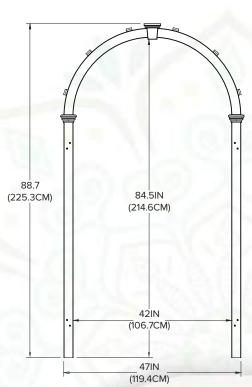

## 3m x 3m TRELLIS PERGOLA (VA42081)

**Dimensions:** 120" L x 120" W x 96" H (304.8 cm x 304.8 cm x 243.8 cm)