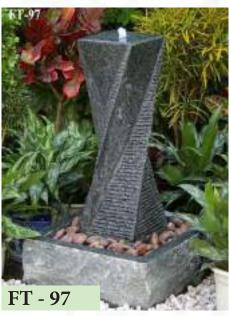

Supply & Installation of Granite & Slate Stone Fountains

AL SULAITEEN GARDENS can supply readymade granite and slate stone modern water fountain in all types of designs and finish to make your garden more attractive. Whether indoor or outdoor, please visit our show room on Mushireb-Doha

DIMENSION D.90 H. 180cm

DIMENSION
D. 65cm H.83cm

DIMENSION
D. 65cm H.95cm

DIMENSION 82 x 82 x 27cm

DIMENSION 82 x 82 x 27cm

**DIMENSION** 

Panel 1 x H.180cm Panel 1 x H.120cm

Panel 1 x H.150 cm Basin 210 x 45 x 30cm

DIMENSION
Panel 4 x H.180cm Basin 270 x 45 x 30cm

DIMENSION
DIAMETER 65cm

DIMENSION 90 x 90 x 76cm

DIMENSION 60 x 60 x 105cm

DIMENSION 70 x 70 x 160cm

DIMENSION 70 x 60 x 118cm

DIMENSION 70 x 70 x 100cm

DIMENSION 50 x 50 x 110cm

DIMENSION D.50 x H.100/125/150cm

DIMENSION 80 x 42 x 150cm

DIMENSION 80 x 42 x 150cm

DIMENSION 100 x 75 x 150cm

DIMENSION 85 x 45 x 180cm

DIMENSION 80 x 45 x 180cm

DIMENSION 90 x 30 x 180cm

DIMENSION 120 x 60 x 180cm

DIMENSION 120 x 60 x 160cm

DIMENSION 120 x 60 x 160cm

DIMENSION 80 x 80 x 30cm

DIMENSION 80 x 80 x 30cm

DIMENSION 170 x 60 x 150cm

# **LETTERS FOUNTAIN**

DIMENSION 120 x 70 x 150cm

DIMENSION 75 x 42 x 120cm

DIMENSION 120 x 70 x 150cm

DIMENSION 60 x 60 x 110cm

DIMENSION Height: 100cm

DIMENSION 60 x 30 x 120cm

DIMENSION 70 x 50 x 95cm

DIMENSION 45 x 45 x 75cm

DIMENSION 60 x 35 x 78cm

DIMENSION 70 x 54 x 80cm

DIMENSION 50 x 50 x 90cm

DIMENSION 50 x 50 x 90cm

DIMENSION 92 x 55 x 78m

DIMENSION 63 x 63 x 48cm

DIMENSION 80 x 80 x 35cm

FT - 238

DIMENSION 100 x 70 x 100cm

DIMENSION 80 x 80 x 72cm