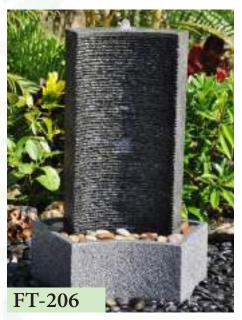

Supply & Installation of Granite & Slate Stone Fountains

AL SULAITEEN GARDENS can supply readymade granite and slate stone modern water fountain in all types of designs and finish to make your garden more attractive. Whether indoor or outdoor, please visit our show room on Mushireb-Doha

DIMENSION D.90 H. 180cm

DIMENSION
D. 65cm H.83cm

DIMENSION
D. 65cm H.95cm

DIMENSION 82 x 82 x 27cm

DIMENSION 82 x 82 x 27cm

**DIMENSION** 

Panel 1 x H.180cm Panel 1 x H.120cm

Panel 1 x H.150 cm Basin 210 x 45 x 30cm

DIMENSION
Panel 4 x H.180cm Basin 270 x 45 x 30cm

DIMENSION
DIAMETER 65cm

DIMENSION 90 x 90 x 76cm

DIMENSION 60 x 60 x 105cm

DIMENSION 70 x 70 x 160cm

DIMENSION 70 x 60 x 118cm

DIMENSION 70 x 70 x 100cm

DIMENSION 50 x 50 x 110cm

DIMENSION D.50 x H.100/125/150cm

DIMENSION 80 x 42 x 150cm

DIMENSION 80 x 42 x 150cm

DIMENSION 100 x 75 x 150cm

DIMENSION 85 x 45 x 180cm

DIMENSION 80 x 45 x 180cm

DIMENSION 90 x 30 x 180cm

DIMENSION 120 x 60 x 180cm

DIMENSION 120 x 60 x 160cm

DIMENSION 120 x 60 x 160cm

DIMENSION 80 x 80 x 30cm

DIMENSION 80 x 80 x 30cm

DIMENSION 170 x 60 x 150cm

# **LETTERS FOUNTAIN**

DIMENSION 120 x 70 x 150cm

DIMENSION 75 x 42 x 120cm

DIMENSION 120 x 70 x 150cm

DIMENSION 60 x 60 x 110cm

DIMENSION Height: 100cm

DIMENSION 60 x 30 x 120cm

DIMENSION 70 x 50 x 95cm

DIMENSION 45 x 45 x 75cm

DIMENSION 60 x 35 x 78cm

DIMENSION 70 x 54 x 80cm

DIMENSION 50 x 50 x 90cm

DIMENSION 50 x 50 x 90cm

DIMENSION 92 x 55 x 78m

DIMENSION 63 x 63 x 48cm

DIMENSION 80 x 80 x 35cm

FT - 238

DIMENSION 100 x 70 x 100cm

DIMENSION 80 x 80 x 72cm