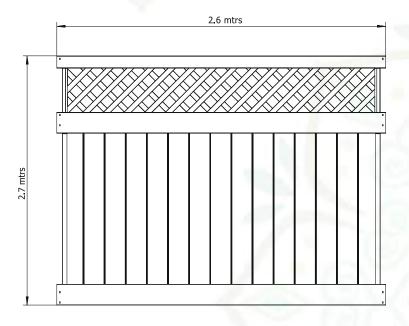

#### **Garden UPVC Straight Fence:**

- a) Size: 2.4 m width x 1.2 m height
- b) Cross bar: 20mm x 46mm, with steel insert 15mm x 30mm
- c) Vertical bar: 20mm x 46mm @ 120mm distance
- d) Post: 35mm x 56mm, with steel insert 30mm x 50mm
- e) Color: white