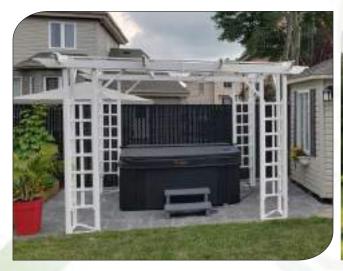

### 4m X 8m REGENCY GRANDE PERGOLA (VA42083)

**Dimensions:** 283" L x 144" W x 105.75" H (718.8 cm x 365.8 cm x 268.6 cm)

Supply & Installation of UPVC Arbors

# **UPVC** Arbors