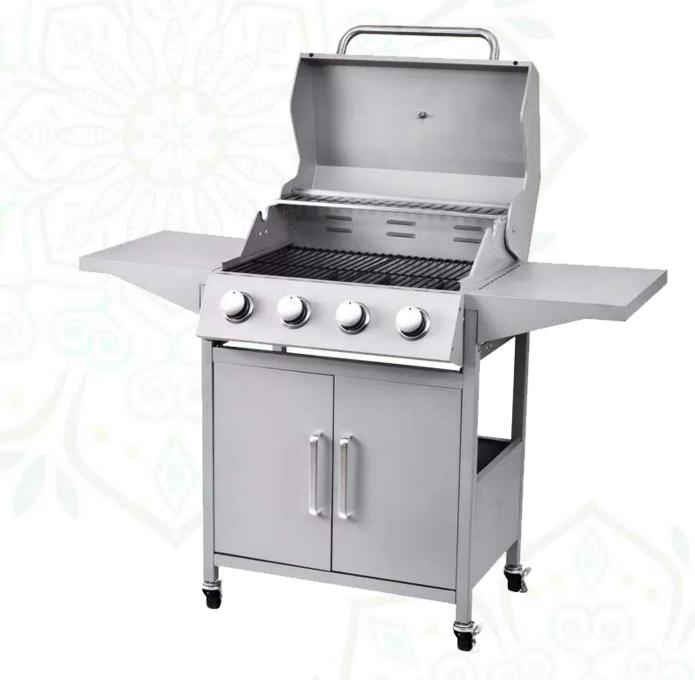

# YF-01ZW04-A

BBQ Gas Grill YF-01JY04-A (4 burners)

**Size:** 132 x 55 x 109cm

Colour: Silver

Cooking Size: 60 x 41.5 cm Warming Area: 54.5 x 10.5 cm

Cooking Height: 85 cm

Main Burner: 10000BTU x 4

Carton Size: 75 x 68 x 52 cm

G.W./N.W.: 32.2/25.2 kgs

Supply & Installation of UPVC Pergola