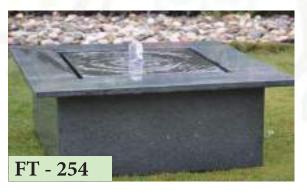

Supply & Installation of Granite & Slate Stone Fountains

AL SULAITEEN GARDENS can supply readymade granite and slate stone modern water fountain in all types of designs and finish to make your garden more attractive. Whether indoor or outdoor, please visit our show room on Mushireb-Doha

DIMENSION D.90 H. 180cm

DIMENSION
D. 65cm H.83cm

DIMENSION
D. 65cm H.95cm

DIMENSION 82 x 82 x 27cm

DIMENSION 82 x 82 x 27cm

**DIMENSION** 

Panel 1 x H.180cm Panel 1 x H.120cm

Panel 1 x H.150 cm Basin 210 x 45 x 30cm

DIMENSION
Panel 4 x H.180cm Basin 270 x 45 x 30cm

DIMENSION
DIAMETER 65cm

DIMENSION 90 x 90 x 76cm

DIMENSION 60 x 60 x 105cm

DIMENSION 70 x 70 x 160cm

DIMENSION 70 x 60 x 118cm

DIMENSION 70 x 70 x 100cm

DIMENSION 50 x 50 x 110cm

DIMENSION D.50 x H.100/125/150cm

DIMENSION 80 x 42 x 150cm

DIMENSION 80 x 42 x 150cm

DIMENSION 100 x 75 x 150cm

DIMENSION 85 x 45 x 180cm

DIMENSION 80 x 45 x 180cm

DIMENSION 90 x 30 x 180cm

DIMENSION 120 x 60 x 180cm

DIMENSION 120 x 60 x 160cm

DIMENSION 120 x 60 x 160cm

DIMENSION 80 x 80 x 30cm

DIMENSION 80 x 80 x 30cm

DIMENSION 170 x 60 x 150cm

# **LETTERS FOUNTAIN**

DIMENSION 120 x 70 x 150cm

DIMENSION 75 x 42 x 120cm

DIMENSION 120 x 70 x 150cm

DIMENSION 60 x 60 x 110cm

DIMENSION Height: 100cm

DIMENSION 60 x 30 x 120cm

DIMENSION 70 x 50 x 95cm

DIMENSION 45 x 45 x 75cm

DIMENSION 60 x 35 x 78cm

DIMENSION 70 x 54 x 80cm

DIMENSION 50 x 50 x 90cm

DIMENSION 50 x 50 x 90cm

DIMENSION 92 x 55 x 78m

DIMENSION 63 x 63 x 48cm

DIMENSION 80 x 80 x 35cm

FT - 238

DIMENSION 100 x 70 x 100cm

DIMENSION 80 x 80 x 72cm