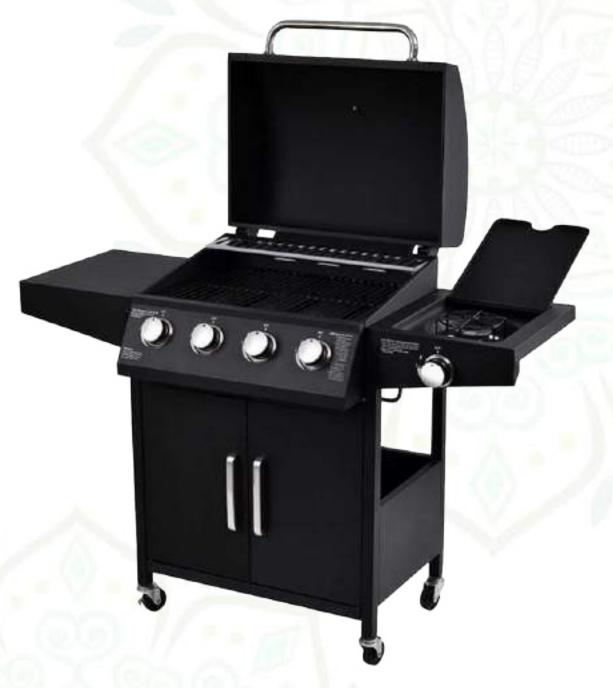

# YF-01J04-B

BBQ Gas Grill YF-01JY04-A (4 main + 1 side burner)

**Size:** 132 x 55 x 109cm

Colour: Black

Cooking Size: 60 x 41.5 cm Warming Area: 54.5 x 10.5 cm

Cooking Height: 85 cm

Main Burner: 10000BTU x 4
Carton Size: 75 x 68 x 52 cm

G.W./N.W.: 34.6/27.6 kgs