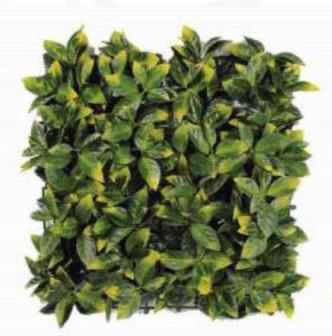

## **UPVC COTTAGE PICKET WINGS**

Supply & Installation of Artificial Green Wall

**AL SULAITEEN GARDENS** design, supply & install incredibly realistic high quality artificial green walls are applied with ultra violet protection to be installed in any space imaginable whether commercial & residential – interior & exterior. As we become more environmentally aware, interior gardens maximizing space by planting vertically are becoming popular in public and private buildings. This is where our supply and installation of green wall becomes the solution of choice.

Our Artificial Green Wall is perfect for those who want to be surrounded by plants, but do not have the time or growing conditions to face the challenges and expenses to maintain a real plant living wall.

Model No. MZ188009A Dimensions: 50cm x 50cm

Model No. MZ188024C Dimensions: 50cm x 50cm

Model No. MZ188026A Dimensions: 50cm x 50cm

Model No. MZ188024H Dimensions: 50cm x 50cm

Model No. MZ188A025 Dimensions: 50cm x 50cm