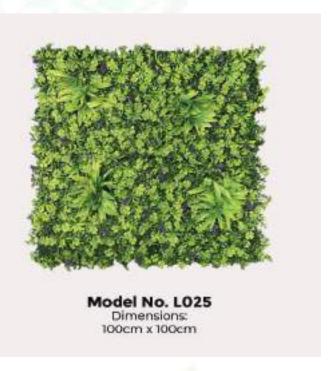

## **UPVC COTTAGE PICKET WINGS**

Supply & Installation of Artificial Green Wall

**AL SULAITEEN GARDENS** design, supply & install incredibly realistic high quality artificial green walls are applied with ultra violet protection to be installed in any space imaginable whether commercial & residential – interior & exterior. As we become more environmentally aware, interior gardens maximizing space by planting vertically are becoming popular in public and private buildings. This is where our supply and installation of green wall becomes the solution of choice.

Our Artificial Green Wall is perfect for those who want to be surrounded by plants, but do not have the time or growing conditions to face the challenges and expenses to maintain a real plant living wall.

Model No. MZ188009A Dimensions: 50cm x 50cm

Model No. MZ188024C Dimensions: 50cm x 50cm

Model No. MZ188026A Dimensions: 50cm x 50cm

Model No. MZ188024H Dimensions: 50cm x 50cm

Model No. MZ188A025 Dimensions: 50cm x 50cm