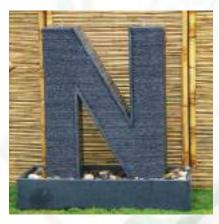

# **LETTERS FOUNTAIN**

DIMENSION 120 x 70 x 150cm

DIMENSION 75 x 42 x 120cm

DIMENSION 120 x 70 x 150cm

DIMENSION 60 x 60 x 110cm

DIMENSION Height: 100cm

DIMENSION 60 x 30 x 120cm

DIMENSION 70 x 50 x 95cm