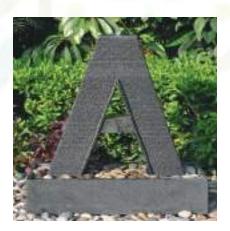

# **LETTERS FOUNTAIN**

DIMENSION 120 x 70 x 150cm

DIMENSION 75 x 42 x 120cm

DIMENSION 120 x 70 x 150cm

DIMENSION 60 x 60 x 110cm

DIMENSION Height: 100cm

DIMENSION 60 x 30 x 120cm

DIMENSION 70 x 50 x 95cm