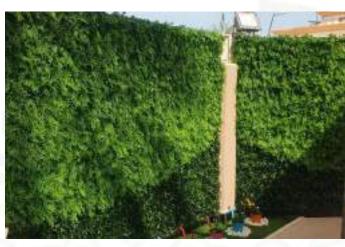

Supply & Installation of Natural Green Wall **AL SULAITEEN GARDENS** is very professional in creating an atmosphere that you like being in – physically and mentally. Natural Green walls are environmentally-friendly walls of plants, which can be placed indoors and outdoors.

With our design of natural green walls you will experience a long list of improvements to your environment green walls reduce noise, clean the air of dust, improve air quality by stabilizing humidity levels integrated with automatic irrigation system, The result of being surrounded by greenery is clear to make you feel better!