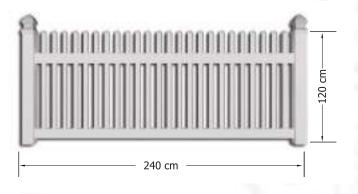

#### **Garden UPVC Straight Fence:**

- a) Size: 2.4 m width x 1.2 m height
- b) Cross bar: 20mm x 46mm, with steel insert 15mm x 30mm
- c) Vertical bar: 20mm x 46mm @ 120mm distance
- d) Post: 35mm x 56mm, with steel insert 30mm x 50mm
- e) Color: white