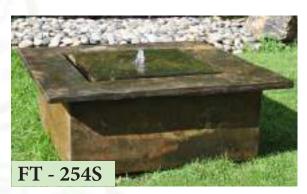

Supply & Installation of Granite & Slate Stone Fountains

AL SULAITEEN GARDENS can supply readymade granite and slate stone modern water fountain in all types of designs and finish to make your garden more attractive. Whether indoor or outdoor, please visit our show room on Mushireb-Doha

DIMENSION D.90 H. 180cm

DIMENSION
D. 65cm H.83cm

DIMENSION
D. 65cm H.95cm

DIMENSION 82 x 82 x 27cm

DIMENSION 82 x 82 x 27cm

**DIMENSION** 

Panel 1 x H.180cm Panel 1 x H.120cm

Panel 1 x H.150 cm Basin 210 x 45 x 30cm

DIMENSION
Panel 4 x H.180cm Basin 270 x 45 x 30cm

DIMENSION
DIAMETER 65cm

DIMENSION 90 x 90 x 76cm

DIMENSION 60 x 60 x 105cm

DIMENSION 70 x 70 x 160cm

DIMENSION 70 x 60 x 118cm

DIMENSION 70 x 70 x 100cm

DIMENSION 50 x 50 x 110cm

DIMENSION D.50 x H.100/125/150cm

DIMENSION 80 x 42 x 150cm

DIMENSION 80 x 42 x 150cm

DIMENSION 100 x 75 x 150cm

DIMENSION 85 x 45 x 180cm

DIMENSION 80 x 45 x 180cm

DIMENSION 90 x 30 x 180cm

DIMENSION 120 x 60 x 180cm

DIMENSION 120 x 60 x 160cm

DIMENSION 120 x 60 x 160cm

DIMENSION 80 x 80 x 30cm

DIMENSION 80 x 80 x 30cm

DIMENSION 170 x 60 x 150cm

# **LETTERS FOUNTAIN**

DIMENSION 120 x 70 x 150cm

DIMENSION 75 x 42 x 120cm

DIMENSION 120 x 70 x 150cm

DIMENSION 60 x 60 x 110cm

DIMENSION Height: 100cm

DIMENSION 60 x 30 x 120cm

DIMENSION 70 x 50 x 95cm

DIMENSION 45 x 45 x 75cm

DIMENSION 60 x 35 x 78cm

DIMENSION 70 x 54 x 80cm

DIMENSION 50 x 50 x 90cm

DIMENSION 50 x 50 x 90cm

DIMENSION 92 x 55 x 78m

DIMENSION 63 x 63 x 48cm

DIMENSION 80 x 80 x 35cm

FT - 238

DIMENSION 100 x 70 x 100cm

DIMENSION 80 x 80 x 72cm