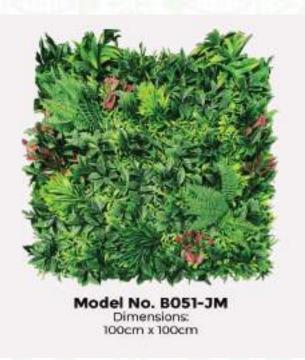

## **UPVC COTTAGE PICKET WINGS**

Supply & Installation of Artificial Green Wall

**AL SULAITEEN GARDENS** design, supply & install incredibly realistic high quality artificial green walls are applied with ultra violet protection to be installed in any space imaginable whether commercial & residential – interior & exterior. As we become more environmentally aware, interior gardens maximizing space by planting vertically are becoming popular in public and private buildings. This is where our supply and installation of green wall becomes the solution of choice.

Our Artificial Green Wall is perfect for those who want to be surrounded by plants, but do not have the time or growing conditions to face the challenges and expenses to maintain a real plant living wall.

Model No. MZ188009A Dimensions: 50cm x 50cm

Model No. MZ188024C Dimensions: 50cm x 50cm

Model No. MZ188026A Dimensions: 50cm x 50cm

Model No. MZ188024H Dimensions: 50cm x 50cm

Model No. MZ188A025 Dimensions: 50cm x 50cm