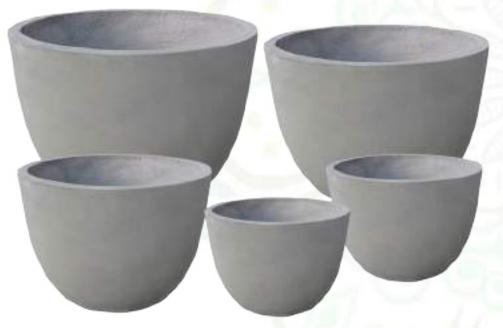

Supply & Installation of **GRP Pots** 

| PS01-A | (22 x 20cm) |
|--------|-------------|
| PS01-B | (28 x 26cm) |
| PS01-C | (35 x 32cm) |
| PS01-D | (43 x 41cm) |
| PS01-E | (52 x 48cm) |
| PS01-F | (65 x 65cm) |
| PS01-G | (70 x 70cm) |
| PS01-H | (80 x 80cm) |

# Item No. PR17

PR05-A (18 x 21cm)
PR05-B (24 x 26cm)
PR05-C (31 x 34cm)
PR05-D (40 x 42cm)
PR05-E (48 x 51cm)
PR05-F (56 x 57cm)

FS19-A (25 x 31cm) FS19-B (31 x 39cm) FS19-C (36 x 45cm) FS19-D (42 x 52cm)