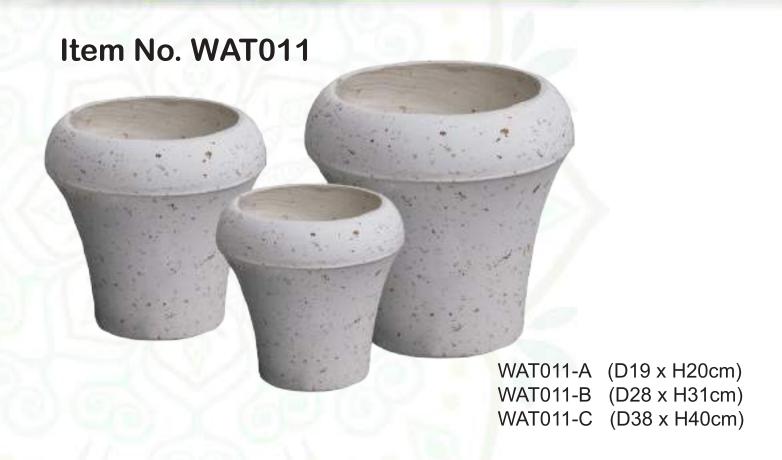

# Item No. PR15 PR15-A (56 x 27 x 56cm)

PR15-B (76 x 37 x 71cm)

WAT010-C (D38 x H40cm)

PR18-A (42 x 24 x 22cm) PR18-B (52 x 30 x 27cm) PR18-C (65 x 38 x 34cm)

PR22-A (38 x 38cm)

PR22-B (46 x 55cm)

PR22-C (54 x 70cm)