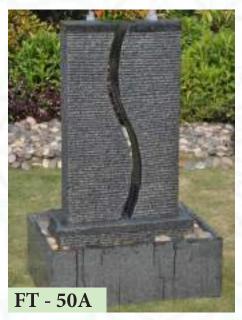

Supply & Installation of Granite & Slate Stone Fountains

AL SULAITEEN GARDENS can supply readymade granite and slate stone modern water fountain in all types of designs and finish to make your garden more attractive. Whether indoor or outdoor, please visit our show room on Mushireb-Doha

DIMENSION D.90 H. 180cm

DIMENSION
D. 65cm H.83cm

DIMENSION
D. 65cm H.95cm

DIMENSION 82 x 82 x 27cm

DIMENSION 82 x 82 x 27cm

**DIMENSION** 

Panel 1 x H.180cm Panel 1 x H.120cm

Panel 1 x H.150 cm Basin 210 x 45 x 30cm

DIMENSION
Panel 4 x H.180cm Basin 270 x 45 x 30cm

DIMENSION
DIAMETER 65cm

DIMENSION 90 x 90 x 76cm

DIMENSION 60 x 60 x 105cm

DIMENSION 70 x 70 x 160cm

DIMENSION 70 x 60 x 118cm

DIMENSION 70 x 70 x 100cm

DIMENSION 50 x 50 x 110cm

DIMENSION D.50 x H.100/125/150cm

DIMENSION 80 x 42 x 150cm

DIMENSION 80 x 42 x 150cm

DIMENSION 100 x 75 x 150cm

DIMENSION 85 x 45 x 180cm

DIMENSION 80 x 45 x 180cm

DIMENSION 90 x 30 x 180cm

DIMENSION 120 x 60 x 180cm

DIMENSION 120 x 60 x 160cm

DIMENSION 120 x 60 x 160cm

DIMENSION 80 x 80 x 30cm

DIMENSION 80 x 80 x 30cm

DIMENSION 170 x 60 x 150cm

# **LETTERS FOUNTAIN**

DIMENSION 120 x 70 x 150cm

DIMENSION 75 x 42 x 120cm

DIMENSION 120 x 70 x 150cm

DIMENSION 60 x 60 x 110cm

DIMENSION Height: 100cm

DIMENSION 60 x 30 x 120cm

DIMENSION 70 x 50 x 95cm

DIMENSION 45 x 45 x 75cm

DIMENSION 60 x 35 x 78cm

DIMENSION 70 x 54 x 80cm

DIMENSION 50 x 50 x 90cm

DIMENSION 50 x 50 x 90cm

DIMENSION 92 x 55 x 78m

DIMENSION 63 x 63 x 48cm

DIMENSION 80 x 80 x 35cm

FT - 238

DIMENSION 100 x 70 x 100cm

DIMENSION 80 x 80 x 72cm