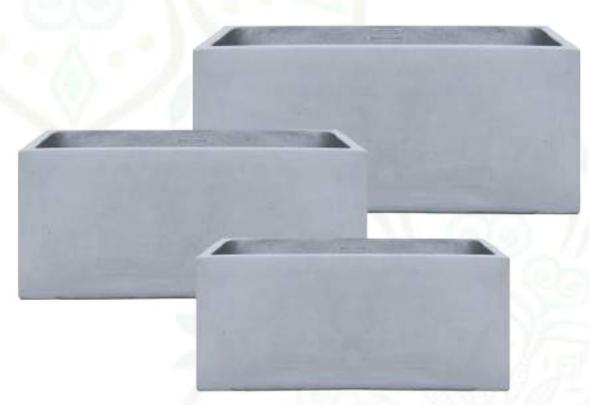

## Item No. PS03

PS03-A (44 x 22 x 20cm) PS03-B (56 x 27 x 25cm) PS03-C (76 x 34 x 32cm)

PR01-A (32 x 27cm) PR01-B (40 x 33cm) PR01-C (50 x 42cm) PR01-D (65 x 49cm) PR01-E (75 x 56cm)

## Item No. PS02

PS02-A (21 x 45cm) PS02-B (27 x 55cm) PS02-C (33 x 68cm) PS02-D (40 x 80cm)

FS20-A (50 x 30 x 40cm) FS20-B (50 x 20 x 40cm)