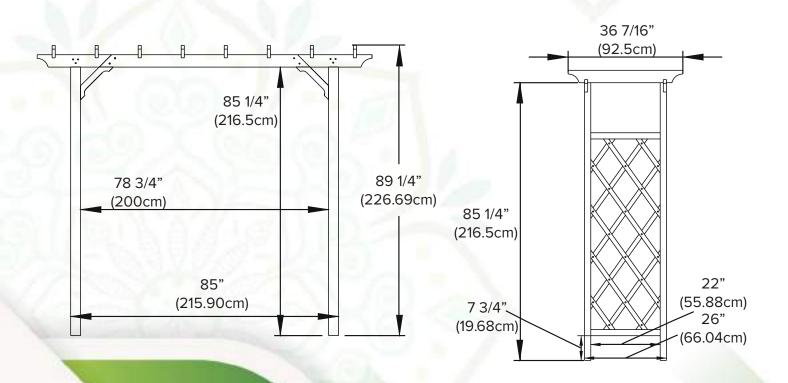

G.W./N.W.: 32.2/25.2 kgs

Supply & Installation of UPVC Pergola

## 3m x 3m TRELLIS PERGOLA (VA42081)

**Dimensions:** 120" L x 120" W x 96" H (304.8 cm x 304.8 cm x 243.8 cm)