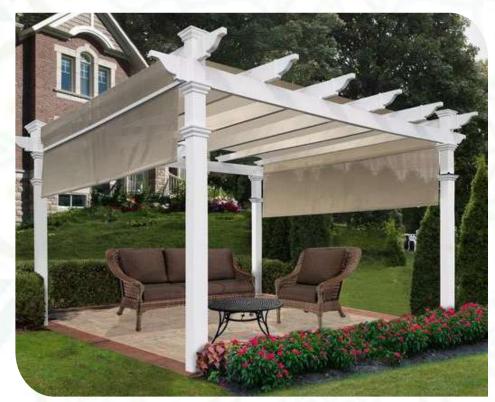

### 4m X 4m MONTEREY CANOPY PERGOLA (VA42073)

#### **Dimensions:**

144" L x 144" W x 105.75" H (365.8 cm x 365.8 cm x 268.6 cm)