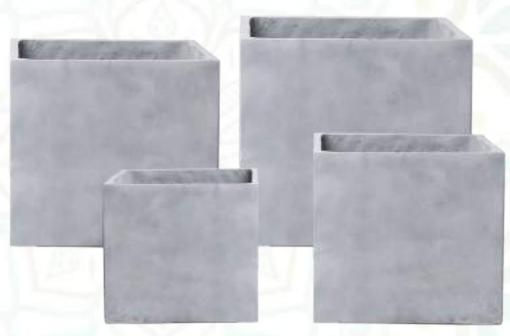

Supply & Installation of **GRP Pots** 

| PS01-A | (22 x 20cm) |
|--------|-------------|
| PS01-B | (28 x 26cm) |
| PS01-C | (35 x 32cm) |
| PS01-D | (43 x 41cm) |
| PS01-E | (52 x 48cm) |
| PS01-F | (65 x 65cm) |
| PS01-G | (70 x 70cm) |
| PS01-H | (80 x 80cm) |

## Item No. PS03

PS03-A (44 x 22 x 20cm) PS03-B (56 x 27 x 25cm) PS03-C (76 x 34 x 32cm)

PR01-A (32 x 27cm) PR01-B (40 x 33cm) PR01-C (50 x 42cm) PR01-D (65 x 49cm) PR01-E (75 x 56cm)