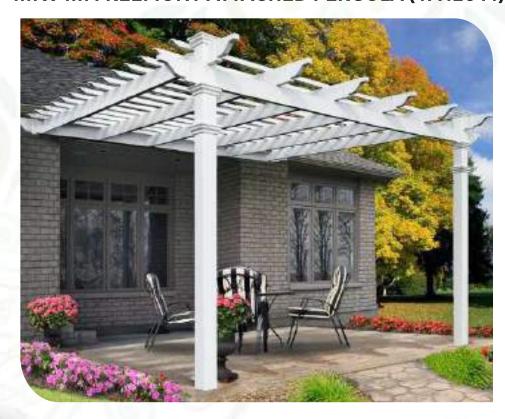

### 4m X 4m FREEMONT ATTACHED PERGOLA (VA42044)

### **Dimensions:**

144" L x 144" W x105.75" H (365.8 cm x 365.8 cm x 268.6 cm)