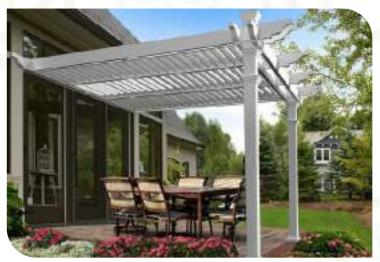

G.W./N.W.: 32.2/25.2 kgs

Supply & Installation of UPVC Pergola

### 4m X 8m REGENCY GRANDE PERGOLA (VA42083)

**Dimensions:** 283" L x 144" W x 105.75" H (718.8 cm x 365.8 cm x 268.6 cm)

Supply & Installation of UPVC Arbors