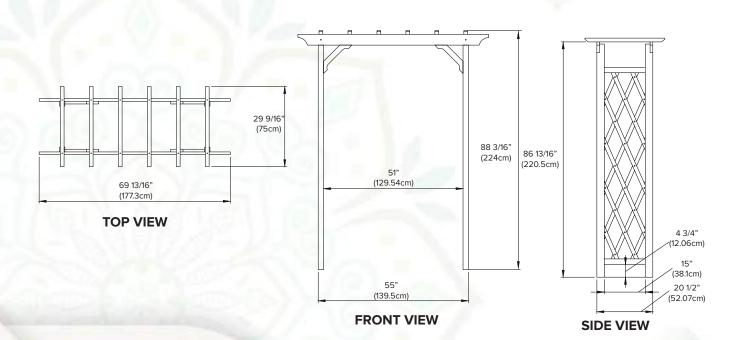

144" W x 105.75" H (365.8 cm x 365.8 cm x 268.6 cm)

### 4m X 4m ELYSIUM ATTACHED PERGOLA (VA42072)



**Dimensions:** 144" L x 144" W x105.75" H (365.8 cm x 365.8 cm x 268.6 cm)

### 4m x 5m BARCELONA PERGOLA (VA42028)



### **Dimensions:**

192" L x 144" W x 108" H (365.8 cm x 487 cm x 274.32 cm)

### 4m x 5m VALENCIA ATTACHED PERGOLA (VA42086)



### **Dimensions:**

192" L x 144" W x106" H (487.7 cm x 365.8 cm x 269.2 cm)

### 4m X 8m REGENCY GRANDE PERGOLA (VA42083)



**Dimensions:** 283" L x 144" W x 105.75" H (718.8 cm x 365.8 cm x 268.6 cm)









Supply & Installation of UPVC Arbors

## FAIRFIELD DELUXE ARBOR (VA84242)











## NANTUCKET LEGACY ARBOR (VA84250)











# **UPVC** Arbors









# **Artificial Westwood Arbors**

## **HEARTWOOD ARBOR (VA68897)**









## WESTWOOD ARBOR (VA68890)











## **HEARTWOOD GRANDE ARBOR (VA68898)**









## ROSEWOOD ARBOR (VA68894)











Supply & Installation of Kids Play Equipment We know outdoor play is essential to the development of all children, which is why our play structures encourage children to explore the world around them and learn fundamental lessons through imagination, adventure and play.

**AL SULAITEEN GARDENS** operates in supplying and installing kids play equipment made in Turkey. We demonstrate the care to your beloved children by choosing the safe products that do not harm the health of your young ones. Our employees takes the necessary measures of safety while supplying and installing our products.

**AL SULAITEEN GARDENS** supplies kid's playground equipment that is design