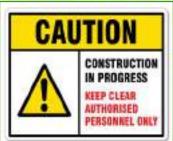

#### SITE SAFETY REQUIREMENTS

All the employees and visitors must attend site safety induction before entering the site for the first time.

- All operatives are enforced to wear proper personal protective equipment (PPE) shall be well informed about the risk.
- All plant equipment must be in good working condition and inspected prior to use on site.
- All plant and equipment shall be operated by trained operations only.
- Banks men are to control the movement of the plants at site.
- When handling and spreading fertilizer / compost workers whould wear gloves, safety shoes or any other Personal Protective Equipment (PPE).
- Eating, drinking or smoking while handling fertilizer / compost is not allowed.

#### SAFE SYSTEMS OF WORK AND SIGNAGE

#### Signs should indicate hazardous substances on the site.

Only individuals with a **Pest Control Officer Certificate (PCO)**, are to mix any chemicals / fertilizers or pesticides. Any individuals spraying these harmful substances must be provided with the relevant safety clothing.