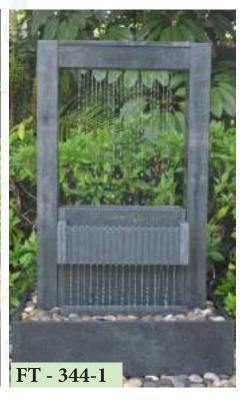

Supply & Installation of Granite & Slate Stone Fountains

AL SULAITEEN GARDENS can supply readymade granite and slate stone modern water fountain in all types of designs and finish to make your garden more attractive. Whether indoor or outdoor, please visit our show room on Mushireb-Doha

DIMENSION D.90 H. 180cm

DIMENSION
D. 65cm H.83cm

DIMENSION
D. 65cm H.95cm

DIMENSION 82 x 82 x 27cm

DIMENSION 82 x 82 x 27cm

**DIMENSION** 

Panel 1 x H.180cm Panel 1 x H.120cm

Panel 1 x H.150 cm Basin 210 x 45 x 30cm

DIMENSION
Panel 4 x H.180cm Basin 270 x 45 x 30cm

DIMENSION
DIAMETER 65cm

DIMENSION 90 x 90 x 76cm

DIMENSION 60 x 60 x 105cm

DIMENSION 70 x 70 x 160cm

DIMENSION 70 x 60 x 118cm

DIMENSION 70 x 70 x 100cm

DIMENSION 50 x 50 x 110cm

DIMENSION D.50 x H.100/125/150cm

DIMENSION 80 x 42 x 150cm

DIMENSION 80 x 42 x 150cm

DIMENSION 100 x 75 x 150cm

DIMENSION 85 x 45 x 180cm

DIMENSION 80 x 45 x 180cm

DIMENSION 90 x 30 x 180cm

DIMENSION 120 x 60 x 180cm

DIMENSION 120 x 60 x 160cm

DIMENSION 120 x 60 x 160cm

DIMENSION 80 x 80 x 30cm

DIMENSION 80 x 80 x 30cm

DIMENSION 170 x 60 x 150cm

# **LETTERS FOUNTAIN**

DIMENSION 120 x 70 x 150cm

DIMENSION 75 x 42 x 120cm

DIMENSION 120 x 70 x 150cm

DIMENSION 60 x 60 x 110cm

DIMENSION Height: 100cm

DIMENSION 60 x 30 x 120cm

DIMENSION 70 x 50 x 95cm

DIMENSION 45 x 45 x 75cm

DIMENSION 60 x 35 x 78cm

DIMENSION 70 x 54 x 80cm

DIMENSION 50 x 50 x 90cm

DIMENSION 50 x 50 x 90cm

DIMENSION 92 x 55 x 78m

DIMENSION 63 x 63 x 48cm

DIMENSION 80 x 80 x 35cm

FT - 238

DIMENSION 100 x 70 x 100cm

DIMENSION 80 x 80 x 72cm