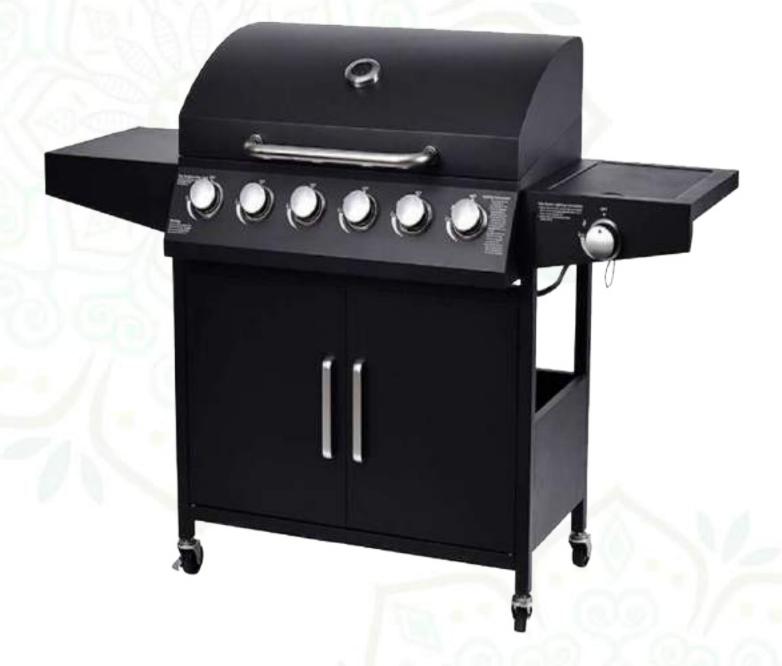

Supply & Installation of Barbecue Grill

# YF-01J06-B

BBQ Gas Grill YF-01J06-B (6 main + 1 side burner)

**Size:** 149 x 55 x 109cm

Colour: Black

Cooking Size: 76 x 41.5 cm Warming Area: 71.5 x 10.5 cm

Cooking Height: 85 cm

Main Burner: 10000BTU x 6