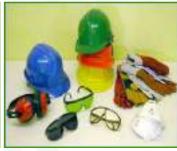

#### SITE SAFETY REQUIREMENTS

All the employees and visitors must attend site safety induction before entering the site for the first time.

- All operatives are enforced to wear proper personal protective equipment (PPE) shall be well informed about the risk.
- All plant equipment must be in good working condition and inspected prior to use on site.
- All plant and equipment shall be operated by trained operations only.
- Banks men are to control the movement of the plants at site.
- When handling and spreading fertilizer / compost workers whould wear gloves, safety shoes or any other Personal Protective Equipment (PPE).
- Eating, drinking or smoking while handling fertilizer / compost is not allowed.