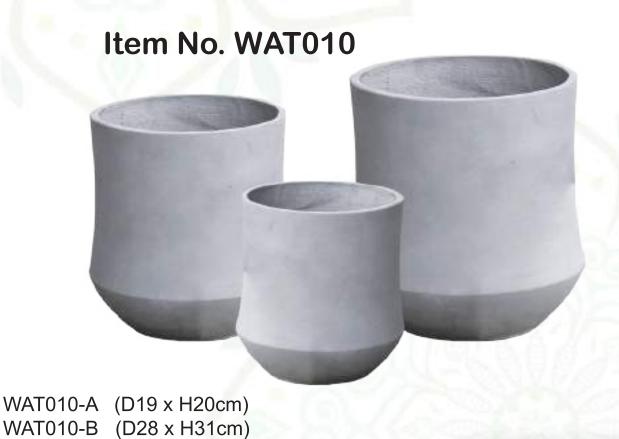

# Item No. PR15 PR15-A (56 x 27 x 56cm)

PR15-B (76 x 37 x 71cm)

WAT010-C (D38 x H40cm)

PR18-A (42 x 24 x 22cm) PR18-B (52 x 30 x 27cm) PR18-C (65 x 38 x 34cm)

PR22-A (38 x 38cm)

PR22-B (46 x 55cm)

PR22-C (54 x 70cm)