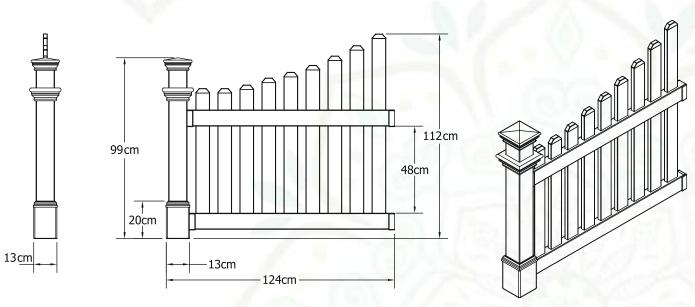

Supply & Installation of UPVC Fencing System

Fencing make your garden, Pool, playground and farm or estate even more beautiful. We **AL SULAITEEN GARDENS** provides commercial and residential security fencing options. We supply and install high quality UPVC fencing, decking and gates. We have many different types and styles for you to choose from and should have something to suit every taste and at affordable and attractive prices. Our available types includes: **Straight, Scalloped, Private and Portable UPVC Fences.** No more painting or replacing your fence due to normal wear and tear! From protecting your children, to preserving old-growth forests, vinyl is the environmentally wise choice. Our fences and gates are manufactured in hardwearing UPVC plastic, most of all it is safe!

### **UPVC STRAIGHT FENCE (PVC Fence001)**

#### **Garden UPVC Straight Fence:**

- a) Size: 2.4 m width x 1.2 m height
- b) Cross bar: 20mm x 46mm, with steel insert 15mm x 30mm
- c) Vertical bar: 20mm x 46mm @ 120mm distance
- d) Post: 35mm x 56mm, with steel insert 30mm x 50mm
- e) Color: white

## UPVC SCALLOPED FENCE (PVC Fence001)

### **Garden UPVC Scalloped Fence:**

- a) Size: 2.4 m width x 1.2 m height
- b) Cross bar: 20mm x 46mm, with steel insert 15mm x 30mm
- c) Vertical bar: 20mm x 46mm @ 120mm distance
- d) Post: 35mm x 56mm, with steel insert 30mm x 50mm
- e) Color: white

## UPVC DELUXE PRIVACY FENCE

## UPVC PORTABLE FENCE (PVC Fence011)

## **UPVC COTTAGE PICKET WINGS**

Supply & Installation of Artificial Green Wall

**AL SULAITEEN GARDENS** design, supply & install incredibly realistic high quality artificial green walls are applied with ultra violet protection to be installed in any space imaginable whether commercial & residential – interior & exterior. As we become more environmentally aware, interior gardens maximizing space by planting vertically are becoming popular in public and private buildings. This is where our supply and installation of green wall becomes the solution of choice.