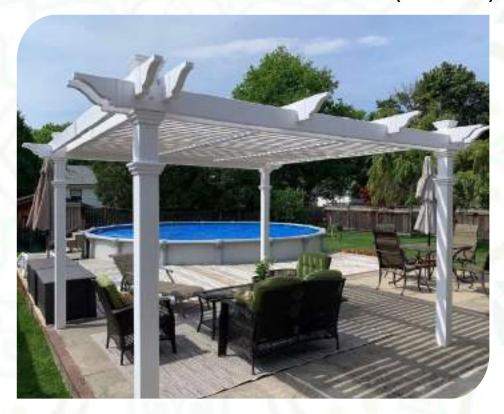

G.W./N.W.: 32.2/25.2 kgs

Supply & Installation of UPVC Pergola

## 3m x 3m TRELLIS PERGOLA (VA42081)

**Dimensions:** 120" L x 120" W x 96" H (304.8 cm x 304.8 cm x 243.8 cm)