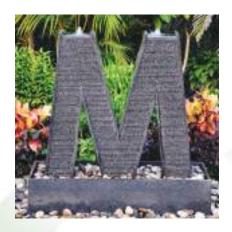

# **LETTERS FOUNTAIN**

DIMENSION 120 x 70 x 150cm

DIMENSION 75 x 42 x 120cm

DIMENSION 120 x 70 x 150cm

DIMENSION 60 x 60 x 110cm

DIMENSION Height: 100cm

DIMENSION 60 x 30 x 120cm

DIMENSION 70 x 50 x 95cm