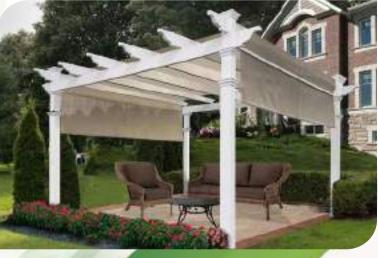

## 3m x 3m TRELLIS PERGOLA (VA42081)

**Dimensions:** 120" L x 120" W x 96" H (304.8 cm x 304.8 cm x 243.8 cm)

## 4m x 4m REGENCY PERGOLA (VA42055)

**Dimensions:** 144" L x 144" W x105.75" H (365.8 cm x 365.8 cm x 268.6 cm)