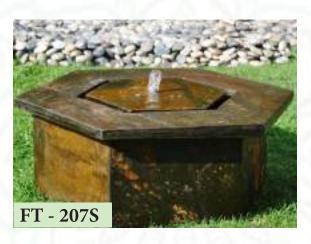

Supply & Installation of Granite & Slate Stone Fountains

AL SULAITEEN GARDENS can supply readymade granite and slate stone modern water fountain in all types of designs and finish to make your garden more attractive. Whether indoor or outdoor, please visit our show room on Mushireb-Doha

DIMENSION
Panel 4 x H.180cm Basin 270 x 45 x 30cm

DIMENSION
DIAMETER 65cm

DIMENSION 90 x 90 x 76cm

DIMENSION 60 x 60 x 105cm

DIMENSION 70 x 70 x 160cm

DIMENSION 70 x 60 x 118cm

DIMENSION 70 x 70 x 100cm

DIMENSION 50 x 50 x 110cm