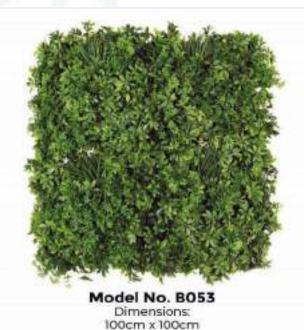

## **UPVC COTTAGE PICKET WINGS**

Supply & Installation of Artificial Green Wall

**AL SULAITEEN GARDENS** design, supply & install incredibly realistic high quality artificial green walls are applied with ultra violet protection to be installed in any space imaginable whether commercial & residential – interior & exterior. As we become more environmentally aware, interior gardens maximizing space by planting vertically are becoming popular in public and private buildings. This is where our supply and installation of green wall becomes the solution of choice.

Our Artificial Green Wall is perfect for those who want to be surrounded by plants, but do not have the time or growing conditions to face the challenges and expenses to maintain a real plant living wall.

Model No. MZ188009A Dimensions: 50cm x 50cm

Model No. MZ188024C Dimensions: 50cm x 50cm

Model No. MZ188026A Dimensions: 50cm x 50cm

Model No. MZ188024H Dimensions: 50cm x 50cm

Model No. MZ188A025 Dimensions: 50cm x 50cm