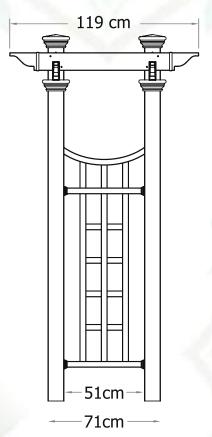

## 3m x 3m TRELLIS PERGOLA (VA42081)

**Dimensions:** 120" L x 120" W x 96" H (304.8 cm x 304.8 cm x 243.8 cm)