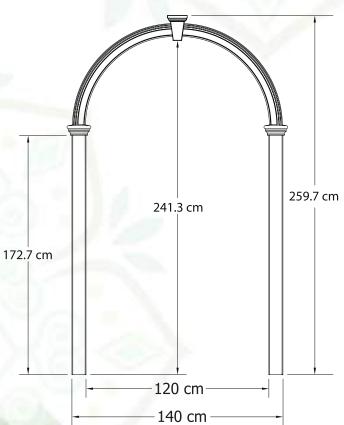

## FAIRFIELD DELUXE ARBOR (VA84242)

## NANTUCKET LEGACY ARBOR (VA84250)

# **UPVC** Arbors