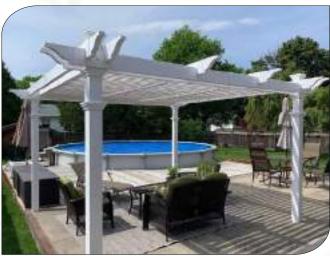

G.W./N.W.: 32.2/25.2 kgs

Supply & Installation of UPVC Pergola

### 4m x 4m CAMRY LOUVERED PERGOLA (VA42070)

# **Dimensions:** 144" L x 144" W x 105.75" H (365.8 cm x 365.8 cm x 268.6 cm)