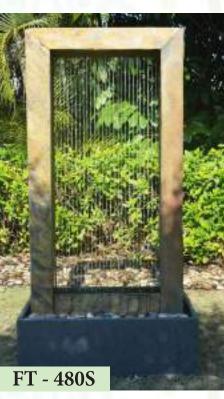

Supply & Installation of Granite & Slate Stone Fountains

AL SULAITEEN GARDENS can supply readymade granite and slate stone modern water fountain in all types of designs and finish to make your garden more attractive. Whether indoor or outdoor, please visit our show room on Mushireb-Doha

DIMENSION D.90 H. 180cm

DIMENSION
D. 65cm H.83cm

DIMENSION
D. 65cm H.95cm

DIMENSION 82 x 82 x 27cm

DIMENSION 82 x 82 x 27cm

**DIMENSION** 

Panel 1 x H.180cm Panel 1 x H.120cm

Panel 1 x H.150 cm Basin 210 x 45 x 30cm

DIMENSION
Panel 4 x H.180cm Basin 270 x 45 x 30cm

DIMENSION
DIAMETER 65cm

DIMENSION 90 x 90 x 76cm

DIMENSION 60 x 60 x 105cm

DIMENSION 70 x 70 x 160cm

DIMENSION 70 x 60 x 118cm

DIMENSION 70 x 70 x 100cm

DIMENSION 50 x 50 x 110cm

DIMENSION D.50 x H.100/125/150cm

DIMENSION 80 x 42 x 150cm

DIMENSION 80 x 42 x 150cm

DIMENSION 100 x 75 x 150cm

DIMENSION 85 x 45 x 180cm

DIMENSION 80 x 45 x 180cm

DIMENSION 90 x 30 x 180cm

DIMENSION 120 x 60 x 180cm

DIMENSION 120 x 60 x 160cm

DIMENSION 120 x 60 x 160cm

DIMENSION 80 x 80 x 30cm

DIMENSION 80 x 80 x 30cm

DIMENSION 170 x 60 x 150cm

# **LETTERS FOUNTAIN**

DIMENSION 120 x 70 x 150cm

DIMENSION 75 x 42 x 120cm

DIMENSION 120 x 70 x 150cm

DIMENSION 60 x 60 x 110cm

DIMENSION Height: 100cm

DIMENSION 60 x 30 x 120cm

DIMENSION 70 x 50 x 95cm

DIMENSION 45 x 45 x 75cm

DIMENSION 60 x 35 x 78cm

DIMENSION 70 x 54 x 80cm

DIMENSION 50 x 50 x 90cm

DIMENSION 50 x 50 x 90cm

DIMENSION 92 x 55 x 78m

DIMENSION 63 x 63 x 48cm

DIMENSION 80 x 80 x 35cm

FT - 238

DIMENSION 100 x 70 x 100cm

DIMENSION 80 x 80 x 72cm