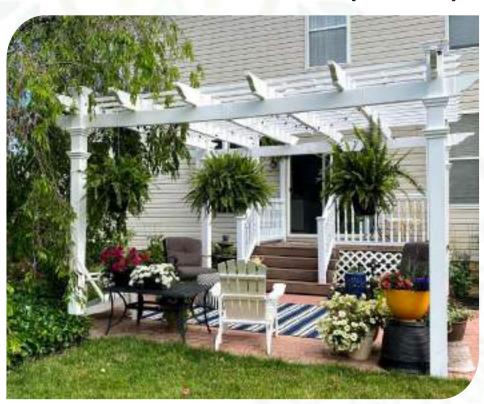

## 4m x 4m REGENCY PERGOLA (VA42055)

**Dimensions:** 144" L x 144" W x105.75" H (365.8 cm x 365.8 cm x 268.6 cm)