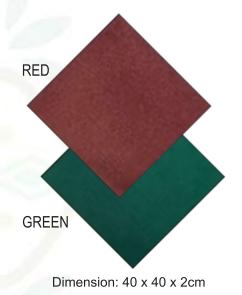

### **LY-19902** SLIDE & SWING (2 IN 1)

**SPECIFICATIONS:** 

Material: HDPE Hard Plastic Dimensions: 280 x 225 x 165cm

Material: HDPE Hard Plastic Dimensions: 300 x 75 x 175cm

Supply & Installation of Rubber Flooring