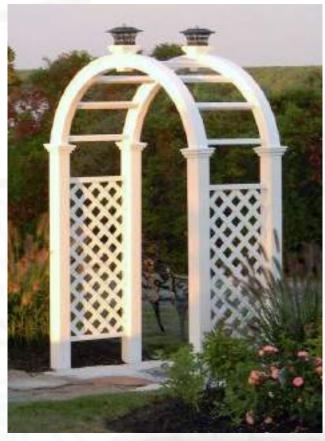

### 4m X 8m REGENCY GRANDE PERGOLA (VA42083)

**Dimensions:** 283" L x 144" W x 105.75" H (718.8 cm x 365.8 cm x 268.6 cm)

Supply & Installation of UPVC Arbors