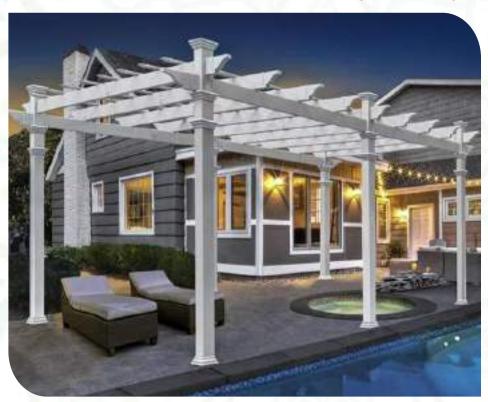

rgola

## 3m x 3m TRELLIS PERGOLA (VA42081)



**Dimensions:** 120" L x 120" W x 96" H (304.8 cm x 304.8 cm x 243.8 cm)

## 4m x 4m REGENCY PERGOLA (VA42055)



**Dimensions:** 144" L x 144" W x105.75" H (365.8 cm x 365.8 cm x 268.6 cm)

### 4m X 4m MONTEREY CANOPY PERGOLA (VA42073)



#### **Dimensions:**

144" L x 144" W x 105.75" H (365.8 cm x 365.8 cm x 268.6 cm)

### 4m X 4m FREEMONT ATTACHED PERGOLA (VA42044)



### **Dimensions:**

144" L x 144" W x105.75" H (365.8 cm x 365.8 cm x 268.6 cm)

### 4m x 4m CAMRY LOUVERED PERGOLA (VA42070)



# **Dimensions:** 144" L x 144" W x 105.75" H (365.8 cm x 365.8 cm x 268.6 cm)

### 4m X 4m ELYSIUM ATTACHED PERGOLA (VA42072)



**Dimensions:** 144" L x 144" W x105.75" H (365.8 cm x 365.8 cm x 268.6 cm)

### 4m x 5m BARCELONA PERGOLA (VA42028)



### **Dimensions:**

192" L x 144" W x 108" H (365.8 cm x 487 cm x 274.32 cm)

### 4m x 5m VALENCIA ATTACHED PERGOLA (VA42086)



### **Dimensions:**

192" L x 144" W x106" H (487.7 cm x 365.8 cm x 269.2 cm)

### 4m X 8m REGENCY GRANDE PERGOLA (VA42083)



**Dimensions:** 283" L x 144" W x 105.75" H (718.8 cm x 365.8 cm x 268.6 cm)









Supply & Installation of UPVC Arbors

## FAIRFIELD DELUXE ARBOR (VA84242)











## NANTUCKET LEGACY ARBOR (VA84250)











# **UPVC** Arbors









# **Artificial Westwood Arbors**

## **HEARTWOOD ARBOR (VA68897)**









## WESTWOOD ARBOR (VA68890)











## **HEARTWOOD GRANDE ARBOR (VA68898)**









## ROSEWOOD ARBOR (VA68894)











Supply & Installation of Kids Play Equipment We know outdoor play is essential to the develop