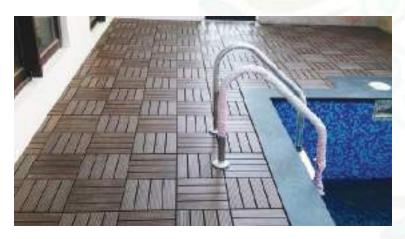

## Item No. PR16

PR16-A (25 x 50cm)

PR16-B (30 x 60cm)

PR16-C (35 x 70cm)

PR16-D (40 x 76cm)

Supply & Installation of WPC Tiles

We **AL SULAITEEN GARDENS** are specialist to install WPC flooring stands for Wood Plastic Composite. These 100% waterproof engineered luxury vinyl planks and tiles are user friendly, featuring an effortless interlocking system that can be installed over most existing subfloors.

We supply & install the best WPC flooring that are hugely popular amongst the homeowners that looks for traditional hardwood without the maintenance. WPC Tiles are also one of the most popular flooring options for commercial spaces and businesses.

#### PRODUCT SPECIFICATIONS:

SIZE: 30 x 30cm

COLOURS: LIGHT BROWN / DARK BROWN / LIGHT GREY / DARK GREY

UV PROTECTION
WATER & MOISTURE RESISTANCE
FOR INDOOR & OUTDOOR

AREAS OF USAGES: GARDEN, SITTING AREA, WALKWAYS, SWIMMING POOL SURROUNDINGS, BALCONY, LAWNS, TERRACE