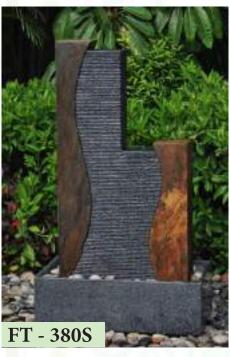

Supply & Installation of Granite & Slate Stone Fountains

AL SULAITEEN GARDENS can supply readymade granite and slate stone modern water fountain in all types of designs and finish to make your garden more attractive. Whether indoor or outdoor, please visit our show room on Mushireb-Doha

DIMENSION D.90 H. 180cm

DIMENSION
D. 65cm H.83cm

DIMENSION
D. 65cm H.95cm

DIMENSION 82 x 82 x 27cm

DIMENSION 82 x 82 x 27cm

**DIMENSION** 

Panel 1 x H.180cm Panel 1 x H.120cm

Panel 1 x H.150 cm Basin 210 x 45 x 30cm

DIMENSION
Panel 4 x H.180cm Basin 270 x 45 x 30cm

DIMENSION
DIAMETER 65cm

DIMENSION 90 x 90 x 76cm

DIMENSION 60 x 60 x 105cm

DIMENSION 70 x 70 x 160cm

DIMENSION 70 x 60 x 118cm

DIMENSION 70 x 70 x 100cm

DIMENSION 50 x 50 x 110cm

DIMENSION D.50 x H.100/125/150cm

DIMENSION 80 x 42 x 150cm

DIMENSION 80 x 42 x 150cm

DIMENSION 100 x 75 x 150cm

DIMENSION 85 x 45 x 180cm

DIMENSION 80 x 45 x 180cm

DIMENSION 90 x 30 x 180cm

DIMENSION 120 x 60 x 180cm

DIMENSION 120 x 60 x 160cm

DIMENSION 120 x 60 x 160cm

DIMENSION 80 x 80 x 30cm

DIMENSION 80 x 80 x 30cm

DIMENSION 170 x 60 x 150cm

# **LETTERS FOUNTAIN**

DIMENSION 120 x 70 x 150cm

DIMENSION 75 x 42 x 120cm

DIMENSION 120 x 70 x 150cm

DIMENSION 60 x 60 x 110cm

DIMENSION Height: 100cm

DIMENSION 60 x 30 x 120cm

DIMENSION 70 x 50 x 95cm

DIMENSION 45 x 45 x 75cm

DIMENSION 60 x 35 x 78cm

DIMENSION 70 x 54 x 80cm

DIMENSION 50 x 50 x 90cm

DIMENSION 50 x 50 x 90cm

DIMENSION 92 x 55 x 78m

DIMENSION 63 x 63 x 48cm

DIMENSION 80 x 80 x 35cm

FT - 238

DIMENSION 100 x 70 x 100cm

DIMENSION 80 x 80 x 72cm