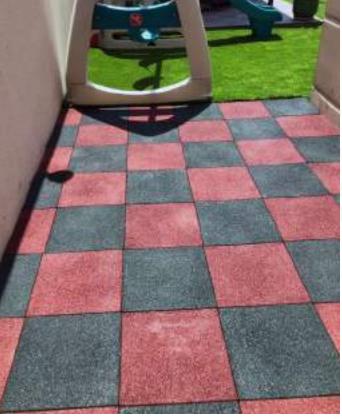

### **LY-19902** SLIDE & SWING (2 IN 1)

**SPECIFICATIONS:** 

Material: HDPE Hard Plastic Dimensions: 280 x 225 x 165cm

Material: HDPE Hard Plastic Dimensions: 300 x 75 x 175cm

Supply & Installation of Rubber Flooring