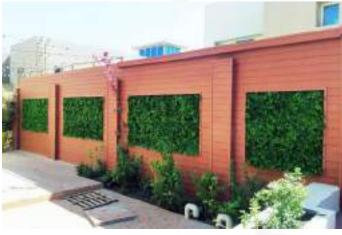

## **UPVC COTTAGE PICKET WINGS**

Supply & Installation of Artificial Green Wall

**AL SULAITEEN GARDENS** design, supply & install incredibly realistic high quality artificial green walls are applied with ultra violet protection to be installed in any space imaginable whether commercial & residential – interior & exterior. As we become more environmentally aware, interior gardens maximizing space by planting vertically are becoming popular in public and private buildings. This is where our supply and installation of green wall becomes the solution of choice.

Our Artificial Green Wall is perfect for those who want to be surrounded by plants, but do not have the time or growing conditions to face the challenges and expenses to maintain a real plant living wall.