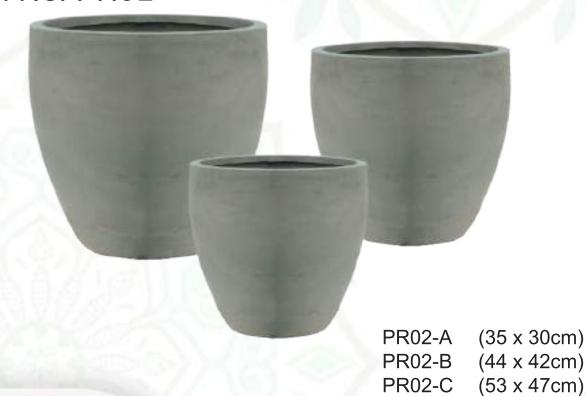

and customers with beautiful displays of artificial Trees, plants and flowers while saving money on installation and care. In addition, our professional designers and workers department can give you new ideas of projects. Therefore, we have confidence that we can be a trustable partner of you!



























Supply & Installation of **GRP Pots** 



| PS01-A | (22 x 20cm) |
|--------|-------------|
| PS01-B | (28 x 26cm) |
| PS01-C | (35 x 32cm) |
| PS01-D | (43 x 41cm) |
| PS01-E | (52 x 48cm) |
| PS01-F | (65 x 65cm) |
| PS01-G | (70 x 70cm) |
| PS01-H | (80 x 80cm) |



## Item No. PS03

PS03-A (44 x 22 x 20cm) PS03-B (56 x 27 x 25cm) PS03-C (76 x 34 x 32cm)



PR01-A (32 x 27cm) PR01-B (40 x 33cm) PR01-C (50 x 42cm) PR01-D (65 x 49cm) PR01-E (75 x 56cm)

## Item No. PR02





PR14-A (56 x 27 x 26cm) PR15-B (76 x 34 x 32cm)

## Item No. PS02

PS02-A (21 x 45cm) PS02-B (27 x 55cm) PS02-C (33 x 68cm) PS02-D (40 x 80cm)



FS20-A (50 x 30 x 40cm) FS20-B (50 x 20 x 40cm)

# Item No. PR17





PR05-A (18 x 21cm)
PR05-B (24 x 26cm)
PR05-C (31 x 34cm)
PR05-D (40 x 42cm)
PR05-E (48 x 51cm)
PR05-F (56 x 57cm)



FS19-A (25 x 31cm) FS19-B (31 x 39cm) FS19-C (36 x 45cm) FS19-D (42 x 52cm)





PR23-A (25 x 31cm) PR23-B (31 x 39cm) PR23-C (36 x 48cm) PR23-D (42 x 52cm)







# Item No. PR15 PR15-A (56 x 27 x 56cm)

PR15-B (76 x 37 x 71cm)





WAT010-C (D38 x H40cm)







PR18-A (42 x 24 x 22cm) PR18-B (52 x 30 x 27cm) PR18-C (65 x 38 x 34cm)



PR22-A (38 x 38cm)

PR22-B (46 x 55cm)

PR22-C (54 x 70cm)

## Item No. PR16

PR16-A (25 x 50cm)

PR16-B (30 x 60cm)

PR16-C