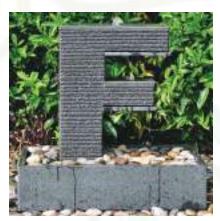

# **LETTERS FOUNTAIN**

DIMENSION 120 x 70 x 150cm

DIMENSION 75 x 42 x 120cm

DIMENSION 120 x 70 x 150cm

DIMENSION 60 x 60 x 110cm

DIMENSION Height: 100cm

DIMENSION 60 x 30 x 120cm

DIMENSION 70 x 50 x 95cm