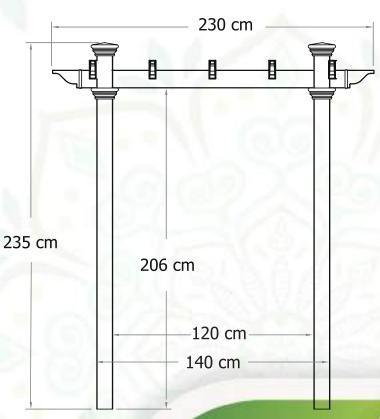

## 3m x 3m TRELLIS PERGOLA (VA42081)

**Dimensions:** 120" L x 120" W x 96" H (304.8 cm x 304.8 cm x 243.8 cm)