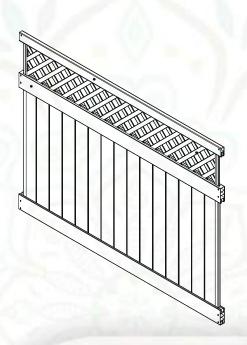

#### **Garden UPVC Straight Fence:**

- a) Size: 2.4 m width x 1.2 m height
- b) Cross bar: 20mm x 46mm, with steel insert 15mm x 30mm
- c) Vertical bar: 20mm x 46mm @ 120mm distance
- d) Post: 35mm x 56mm, with steel insert 30mm x 50mm
- e) Color: white