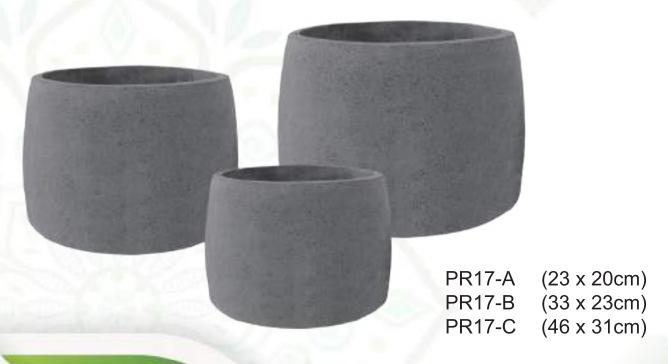

# Item No. PR17

PR05-A (18 x 21cm)
PR05-B (24 x 26cm)
PR05-C (31 x 34cm)
PR05-D (40 x 42cm)
PR05-E (48 x 51cm)
PR05-F (56 x 57cm)

FS19-A (25 x 31cm) FS19-B (31 x 39cm) FS19-C (36 x 45cm) FS19-D (42 x 52cm)