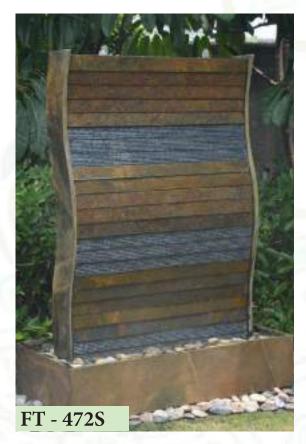

Supply & Installation of Granite & Slate Stone Fountains

AL SULAITEEN GARDENS can supply readymade granite and slate stone modern water fountain in all types of designs and finish to make your garden more attractive. Whether indoor or outdoor, please visit our show room on Mushireb-Doha

DIMENSION D.90 H. 180cm

DIMENSION
D. 65cm H.83cm

DIMENSION
D. 65cm H.95cm

DIMENSION 82 x 82 x 27cm

DIMENSION 82 x 82 x 27cm

**DIMENSION** 

Panel 1 x H.180cm Panel 1 x H.120cm

Panel 1 x H.150 cm Basin 210 x 45 x 30cm

DIMENSION
Panel 4 x H.180cm Basin 270 x 45 x 30cm

DIMENSION
DIAMETER 65cm

DIMENSION 90 x 90 x 76cm

DIMENSION 60 x 60 x 105cm

DIMENSION 70 x 70 x 160cm

DIMENSION 70 x 60 x 118cm

DIMENSION 70 x 70 x 100cm

DIMENSION 50 x 50 x 110cm

DIMENSION D.50 x H.100/125/150cm

DIMENSION 80 x 42 x 150cm

DIMENSION 80 x 42 x 150cm

DIMENSION 100 x 75 x 150cm

DIMENSION 85 x 45 x 180cm

DIMENSION 80 x 45 x 180cm

DIMENSION 90 x 30 x 180cm

DIMENSION 120 x 60 x 180cm

DIMENSION 120 x 60 x 160cm

DIMENSION 120 x 60 x 160cm

DIMENSION 80 x 80 x 30cm

DIMENSION 80 x 80 x 30cm

DIMENSION 170 x 60 x 150cm

# **LETTERS FOUNTAIN**

DIMENSION 120 x 70 x 150cm

DIMENSION 75 x 42 x 120cm

DIMENSION 120 x 70 x 150cm

DIMENSION 60 x 60 x 110cm

DIMENSION Height: 100cm

DIMENSION 60 x 30 x 120cm

DIMENSION 70 x 50 x 95cm

DIMENSION 45 x 45 x 75cm

DIMENSION 60 x 35 x 78cm

DIMENSION 70 x 54 x 80cm

DIMENSION 50 x 50 x 90cm

DIMENSION 50 x 50 x 90cm

DIMENSION 92 x 55 x 78m

DIMENSION 63 x 63 x 48cm

DIMENSION 80 x 80 x 35cm

FT - 238

DIMENSION 100 x 70 x 100cm

DIMENSION 80 x 80 x 72cm