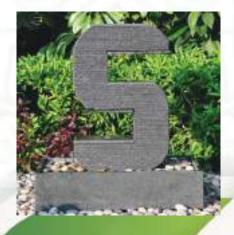

# **LETTERS FOUNTAIN**

DIMENSION 120 x 70 x 150cm

DIMENSION 75 x 42 x 120cm

DIMENSION 120 x 70 x 150cm

DIMENSION 60 x 60 x 110cm

DIMENSION Height: 100cm

DIMENSION 60 x 30 x 120cm

DIMENSION 70 x 50 x 95cm