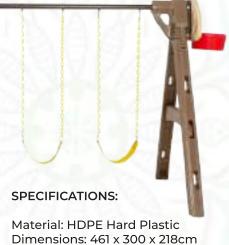

### LY-09007 FOREST PLAYGROUND

**SPECIFICATIONS:** 

Material: HDPE Hard Plastic Dimensions: 63 x 49 x 51cm **LY-06203** SLIDE

LY-C1009

**COMBINATION SLIDE** 

Material: HDPE Hard Plastic Dimensions: 160 x 170 x 114cm

### **LY-19902** SLIDE & SWING (2 IN 1)

**SPECIFICATIONS:** 

Material: HDPE Hard Plastic Dimensions: 280 x 225 x 165cm

Material: HDPE Hard Plastic Dimensions: 300 x 75 x 175cm

Supply & Installation of Rubber Flooring