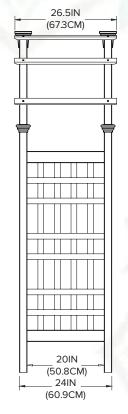

L x 144" W x105.75" H (365.8 cm x 365.8 cm x 268.6 cm)

### 4m x 5m BARCELONA PERGOLA (VA42028)



### **Dimensions:**

192" L x 144" W x 108" H (365.8 cm x 487 cm x 274.32 cm)

### 4m x 5m VALENCIA ATTACHED PERGOLA (VA42086)



### **Dimensions:**

192" L x 144" W x106" H (487.7 cm x 365.8 cm x 269.2 cm)

### 4m X 8m REGENCY GRANDE PERGOLA (VA42083)



**Dimensions:** 283" L x 144" W x 105.75" H (718.8 cm x 365.8 cm x 268.6 cm)









Supply & Installation of UPVC Arbors

## FAIRFIELD DELUXE ARBOR (VA84242)











## NANTUCKET LEGACY ARBOR (VA84250)











# **UPVC** Arbors









# **Artificial Westwood Arbors**

## **HEARTWOOD ARBOR (VA68897)**









## WESTWOOD ARBOR (VA68890)











## **HEARTWOOD GRANDE ARBOR (VA68898)**









## ROSEWOOD ARBOR (VA68894)











Supply & Installation of Kids Play Equipment We know outdoor play is essential to the development of all children, which is why our play structures encourage children to explore the world around them and learn fundamental lessons through imagination, adventure and play.

**AL SULAITEEN GARDENS** operates in supplying and installing kids play equipment made in Turkey. We demonstrate the care to your beloved children by choosing the safe products that do not harm the health of your young ones. Our employees takes the necessary measures of safety while supplying and installing our products.

**AL SULAITEEN GARDENS** supplies kid's playground equipment that is designed with safety and durability in mind, so you always know that you will receive the highest quality products with less worrie