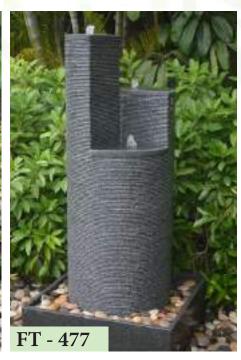

Supply & Installation of Granite & Slate Stone Fountains

AL SULAITEEN GARDENS can supply readymade granite and slate stone modern water fountain in all types of designs and finish to make your garden more attractive. Whether indoor or outdoor, please visit our show room on Mushireb-Doha

DIMENSION D.90 H. 180cm

DIMENSION
D. 65cm H.83cm

DIMENSION
D. 65cm H.95cm

DIMENSION 82 x 82 x 27cm

DIMENSION 82 x 82 x 27cm

**DIMENSION** 

Panel 1 x H.180cm Panel 1 x H.120cm

Panel 1 x H.150 cm Basin 210 x 45 x 30cm

DIMENSION
Panel 4 x H.180cm Basin 270 x 45 x 30cm

DIMENSION
DIAMETER 65cm

DIMENSION 90 x 90 x 76cm

DIMENSION 60 x 60 x 105cm

DIMENSION 70 x 70 x 160cm

DIMENSION 70 x 60 x 118cm

DIMENSION 70 x 70 x 100cm

DIMENSION 50 x 50 x 110cm

DIMENSION D.50 x H.100/125/150cm

DIMENSION 80 x 42 x 150cm

DIMENSION 80 x 42 x 150cm

DIMENSION 100 x 75 x 150cm

DIMENSION 85 x 45 x 180cm

DIMENSION 80 x 45 x 180cm

DIMENSION 90 x 30 x 180cm

DIMENSION 120 x 60 x 180cm

DIMENSION 120 x 60 x 160cm

DIMENSION 120 x 60 x 160cm

DIMENSION 80 x 80 x 30cm

DIMENSION 80 x 80 x 30cm

DIMENSION 170 x 60 x 150cm

# **LETTERS FOUNTAIN**

DIMENSION 120 x 70 x 150cm

DIMENSION 75 x 42 x 120cm

DIMENSION 120 x 70 x 150cm

DIMENSION 60 x 60 x 110cm

DIMENSION Height: 100cm

DIMENSION 60 x 30 x 120cm

DIMENSION 70 x 50 x 95cm

DIMENSION 45 x 45 x 75cm

DIMENSION 60 x 35 x 78cm

DIMENSION 70 x 54 x 80cm

DIMENSION 50 x 50 x 90cm

DIMENSION 50 x 50 x 90cm

DIMENSION 92 x 55 x 78m

DIMENSION 63 x 63 x 48cm

DIMENSION 80 x 80 x 35cm

FT - 238

DIMENSION 100 x 70 x 100cm

DIMENSION 80 x 80 x 72cm