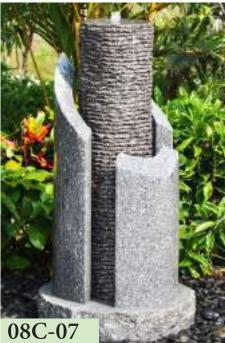

Supply & Installation of Granite & Slate Stone Fountains

AL SULAITEEN GARDENS can supply readymade granite and slate stone modern water fountain in all types of designs and finish to make your garden more attractive. Whether indoor or outdoor, please visit our show room on Mushireb-Doha

DIMENSION D.90 H. 180cm

DIMENSION
D. 65cm H.83cm

DIMENSION
D. 65cm H.95cm

DIMENSION 82 x 82 x 27cm

DIMENSION 82 x 82 x 27cm

**DIMENSION** 

Panel 1 x H.180cm Panel 1 x H.120cm

Panel 1 x H.150 cm Basin 210 x 45 x 30cm

DIMENSION
Panel 4 x H.180cm Basin 270 x 45 x 30cm

DIMENSION
DIAMETER 65cm

DIMENSION 90 x 90 x 76cm

DIMENSION 60 x 60 x 105cm

DIMENSION 70 x 70 x 160cm

DIMENSION 70 x 60 x 118cm

DIMENSION 70 x 70 x 100cm

DIMENSION 50 x 50 x 110cm

DIMENSION D.50 x H.100/125/150cm

DIMENSION 80 x 42 x 150cm

DIMENSION 80 x 42 x 150cm

DIMENSION 100 x 75 x 150cm

DIMENSION 85 x 45 x 180cm

DIMENSION 80 x 45 x 180cm

DIMENSION 90 x 30 x 180cm

DIMENSION 120 x 60 x 180cm

DIMENSION 120 x 60 x 160cm

DIMENSION 120 x 60 x 160cm

DIMENSION 80 x 80 x 30cm

DIMENSION 80 x 80 x 30cm

DIMENSION 170 x 60 x 150cm

# **LETTERS FOUNTAIN**

DIMENSION 120 x 70 x 150cm

DIMENSION 75 x 42 x 120cm

DIMENSION 120 x 70 x 150cm

DIMENSION 60 x 60 x 110cm

DIMENSION Height: 100cm

DIMENSION 60 x 30 x 120cm

DIMENSION 70 x 50 x 95cm

DIMENSION 45 x 45 x 75cm

DIMENSION 60 x 35 x 78cm

DIMENSION 70 x 54 x 80cm

DIMENSION 50 x 50 x 90cm

DIMENSION 50 x 50 x 90cm

DIMENSION 92 x 55 x 78m

DIMENSION 63 x 63 x 48cm

DIMENSION 80 x 80 x 35cm

FT - 238

DIMENSION 100 x 70 x 100cm

DIMENSION 80 x 80 x 72cm