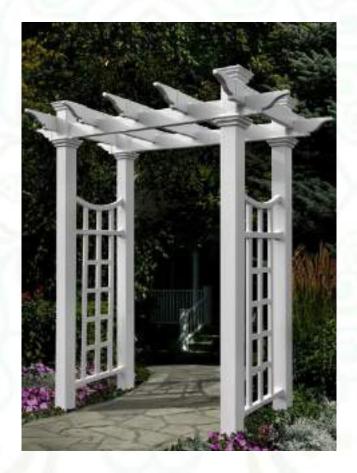

G.W./N.W.: 32.2/25.2 kgs

Supply & Installation of UPVC Pergola

## 3m x 3m TRELLIS PERGOLA (VA42081)

**Dimensions:** 120" L x 120" W x 96" H (304.8 cm x 304.8 cm x 243.8 cm)

## 4m x 4m REGENCY PERGOLA (VA42055)

**Dimensions:** 144" L x 144" W x105.75" H (365.8 cm x 365.8 cm x 268.6 cm)

### 4m X 4m MONTEREY CANOPY PERGOLA (VA42073)

#### **Dimensions:**

144" L x 144" W x 105.75" H (365.8 cm x 365.8 cm x 268.6 cm)

### 4m X 4m FREEMONT ATTACHED PERGOLA (VA42044)

### **Dimensions:**

144" L x 144" W x105.75" H (365.8 cm x 365.8 cm x 268.6 cm)

### 4m x 4m CAMRY LOUVERED PERGOLA (VA42070)

# **Dimensions:** 144" L x 144" W x 105.75" H (365.8 cm x 365.8 cm x 268.6 cm)

### 4m X 4m ELYSIUM ATTACHED PERGOLA (VA42072)

**Dimensions:** 144" L x 144" W x105.75" H (365.8 cm x 365.8 cm x 268.6 cm)

### 4m x 5m BARCELONA PERGOLA (VA42028)

### **Dimensions:**

192" L x 144" W x 108" H (365.8 cm x 487 cm x 274.32 cm)

### 4m x 5m VALENCIA ATTACHED PERGOLA (VA42086)

### **Dimensions:**

192" L x 144" W x106" H (487.7 cm x 365.8 cm x 269.2 cm)

### 4m X 8m REGENCY GRANDE PERGOLA (VA42083)

**Dimensions:** 283" L x 144" W x 105.75" H (718.8 cm x 365.8 cm x 268.6 cm)

Supply & Installation of UPVC Arbors