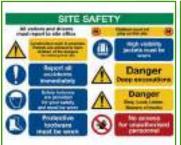

#### SITE SAFETY REQUIREMENTS

All the employees and visitors must attend site safety induction before entering the site for the first time.

- All operatives are enforced to wear proper personal protective equipment (PPE) shall be well informed about the risk.
- All plant equipment must be in good working condition and inspected prior to use on site.
- All plant and equipment shall be operated by trained operations only.
- Banks men are to control the movement of the plants at site.
- When handling and spreading fertilizer / compost workers whould wear gloves, safety shoes or any other Personal Protective Equipment (PPE).
- Eating, drinking or smoking while handling fertilizer / compost is not allowed.