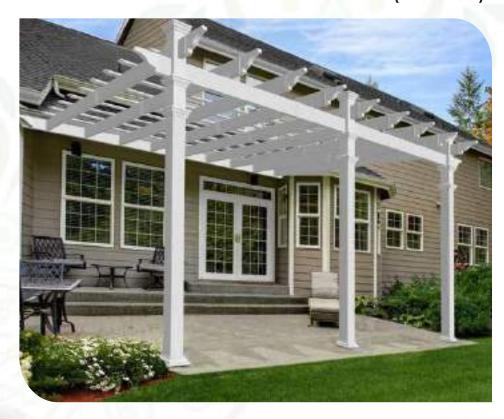

m REGENCY PERGOLA (VA42055)



**Dimensions:** 144" L x 144" W x105.75" H (365.8 cm x 365.8 cm x 268.6 cm)

### 4m X 4m MONTEREY CANOPY PERGOLA (VA42073)



#### **Dimensions:**

144" L x 144" W x 105.75" H (365.8 cm x 365.8 cm x 268.6 cm)

### 4m X 4m FREEMONT ATTACHED PERGOLA (VA42044)



### **Dimensions:**

144" L x 144" W x105.75" H (365.8 cm x 365.8 cm x 268.6 cm)

### 4m x 4m CAMRY LOUVERED PERGOLA (VA42070)



# **Dimensions:** 144" L x 144" W x 105.75" H (365.8 cm x 365.8 cm x 268.6 cm)

### 4m X 4m ELYSIUM ATTACHED PERGOLA (VA42072)



**Dimensions:** 144" L x 144" W x105.75" H (365.8 cm x 365.8 cm x 268.6 cm)

### 4m x 5m BARCELONA PERGOLA (VA42028)



### **Dimensions:**

192" L x 144" W x 108" H (365.8 cm x 487 cm x 274.32 cm)

### 4m x 5m VALENCIA ATTACHED PERGOLA (VA42086)



### **Dimensions:**

192" L x 144" W x106" H (487.7 cm x 365.8 cm x 269.2 cm)

### 4m X 8m REGENCY GRANDE PERGOLA (VA42083)



**Dimensions:** 283" L x 144" W x 105.75" H (718.8 cm x 365.8 cm x 268.6 cm)









Supply & Installation of UPVC Arbors

## FAIRFIELD DELUXE ARBOR (VA84242)











## NANTUCKET LEGACY ARBOR (VA84250)











# **UPVC** Arbors









# **Artificial Westwood Arbors**

## **HEARTWOOD ARBOR (VA68897)**









## WESTWOOD ARBOR (VA68890)











## **HEARTWOOD GRANDE ARBOR (VA68898)**









## ROSEWOOD ARBOR (VA68894)











Supply & Installation of Kids Play Equipment We know outdoor play is essential to the development of all children, which is why our play structures encourage children to explore the world around them and learn fundamental l