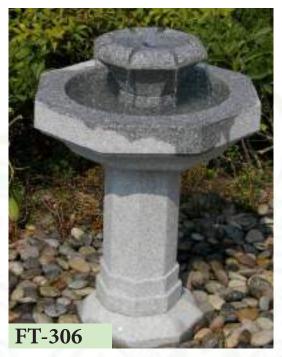

Supply & Installation of Granite & Slate Stone Fountains

AL SULAITEEN GARDENS can supply readymade granite and slate stone modern water fountain in all types of designs and finish to make your garden more attractive. Whether indoor or outdoor, please visit our show room on Mushireb-Doha

DIMENSION D.90 H. 180cm

DIMENSION
D. 65cm H.83cm

DIMENSION
D. 65cm H.95cm

DIMENSION 82 x 82 x 27cm

DIMENSION 82 x 82 x 27cm

**DIMENSION** 

Panel 1 x H.180cm Panel 1 x H.120cm

Panel 1 x H.150 cm Basin 210 x 45 x 30cm