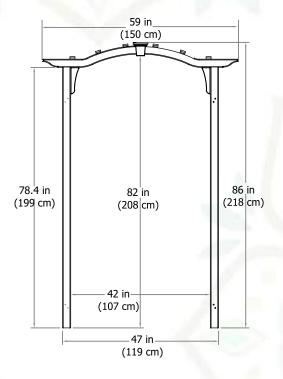

cm x 268.6 cm)

### 4m X 4m ELYSIUM ATTACHED PERGOLA (VA42072)



**Dimensions:** 144" L x 144" W x105.75" H (365.8 cm x 365.8 cm x 268.6 cm)

### 4m x 5m BARCELONA PERGOLA (VA42028)



### **Dimensions:**

192" L x 144" W x 108" H (365.8 cm x 487 cm x 274.32 cm)

### 4m x 5m VALENCIA ATTACHED PERGOLA (VA42086)



### **Dimensions:**

192" L x 144" W x106" H (487.7 cm x 365.8 cm x 269.2 cm)

### 4m X 8m REGENCY GRANDE PERGOLA (VA42083)



**Dimensions:** 283" L x 144" W x 105.75" H (718.8 cm x 365.8 cm x 268.6 cm)









Supply & Installation of UPVC Arbors

## FAIRFIELD DELUXE ARBOR (VA84242)











## NANTUCKET LEGACY ARBOR (VA84250)











# **UPVC** Arbors









# **Artificial Westwood Arbors**

## **HEARTWOOD ARBOR (VA68897)**









## WESTWOOD ARBOR (VA68890)











## **HEARTWOOD GRANDE ARBOR (VA68898)**









## ROSEWOOD ARBOR (VA68894)











Supply & Installation of Kids Play Equipment We know outdoor play is essential to the development of all children, which is why our play structures encourage children to explore the world around them and learn fundamental lessons through imagination, adventure and play.

**AL SULAITEEN GARDENS** operates in supplying and installing kids play equipment made in Turkey. We demonstrate the care to your beloved children by choosing the safe products that do not harm the health of your young ones. Our employees takes the necessary measures of safety while supplying and installing our products.

**AL SULAITEEN GARDENS** supplies kid's playground equipment that is designed with safety and durability in mind