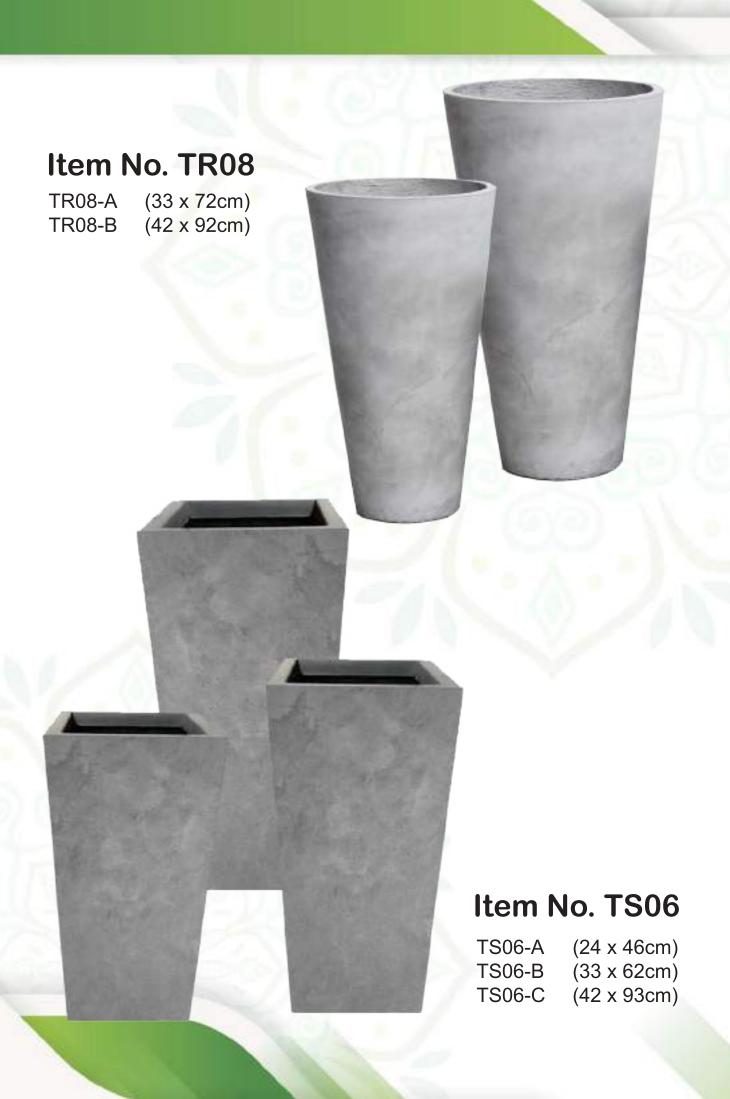

# Item No. PR15 PR15-A (56 x 27 x 56cm)

PR15-B (76 x 37 x 71cm)

WAT010-C (D38 x H40cm)

PR18-A (42 x 24 x 22cm) PR18-B (52 x 30 x 27cm) PR18-C (65 x 38 x 34cm)

PR22-A (38 x 38cm)

PR22-B (46 x 55cm)

PR22-C (54 x 70cm)

## Item No. PR16

PR16-A (25 x 50cm)

PR16-B (30 x 60cm)

PR16-C (35 x 70cm)

PR16-D (40 x 76cm)

Supply & Installation of WPC Tiles

We **AL SULAITEEN GARDENS** are specialist to install WPC flooring stands for Wood Plastic Composite. These 100% waterproof engineered luxury vinyl planks and tiles are user friendly, featuring an effortless interlocking system that can be installed over most existing subfloors.