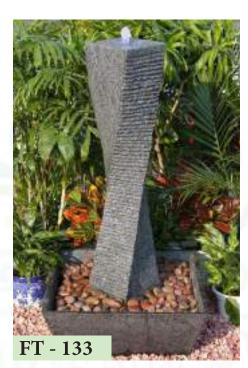

Supply & Installation of Granite & Slate Stone Fountains

AL SULAITEEN GARDENS can supply readymade granite and slate stone modern water fountain in all types of designs and finish to make your garden more attractive. Whether indoor or outdoor, please visit our show room on Mushireb-Doha

DIMENSION D.90 H. 180cm

DIMENSION
D. 65cm H.83cm

DIMENSION
D. 65cm H.95cm

DIMENSION 82 x 82 x 27cm

DIMENSION 82 x 82 x 27cm

**DIMENSION** 

Panel 1 x H.180cm Panel 1 x H.120cm

Panel 1 x H.150 cm Basin 210 x 45 x 30cm

DIMENSION
Panel 4 x H.180cm Basin 270 x 45 x 30cm

DIMENSION
DIAMETER 65cm

DIMENSION 90 x 90 x 76cm

DIMENSION 60 x 60 x 105cm

DIMENSION 70 x 70 x 160cm

DIMENSION 70 x 60 x 118cm

DIMENSION 70 x 70 x 100cm

DIMENSION 50 x 50 x 110cm

DIMENSION D.50 x H.100/125/150cm

DIMENSION 80 x 42 x 150cm

DIMENSION 80 x 42 x 150cm

DIMENSION 100 x 75 x 150cm

DIMENSION 85 x 45 x 180cm

DIMENSION 80 x 45 x 180cm

DIMENSION 90 x 30 x 180cm

DIMENSION 120 x 60 x 180cm

DIMENSION 120 x 60 x 160cm

DIMENSION 120 x 60 x 160cm

DIMENSION 80 x 80 x 30cm

DIMENSION 80 x 80 x 30cm

DIMENSION 170 x 60 x 150cm

# **LETTERS FOUNTAIN**

DIMENSION 120 x 70 x 150cm

DIMENSION 75 x 42 x 120cm

DIMENSION 120 x 70 x 150cm

DIMENSION 60 x 60 x 110cm

DIMENSION Height: 100cm

DIMENSION 60 x 30 x 120cm

DIMENSION 70 x 50 x 95cm

DIMENSION 45 x 45 x 75cm

DIMENSION 60 x 35 x 78cm

DIMENSION 70 x 54 x 80cm

DIMENSION 50 x 50 x 90cm

DIMENSION 50 x 50 x 90cm

DIMENSION 92 x 55 x 78m

DIMENSION 63 x 63 x 48cm

DIMENSION 80 x 80 x 35cm

FT - 238

DIMENSION 100 x 70 x 100cm

DIMENSION 80 x 80 x 72cm