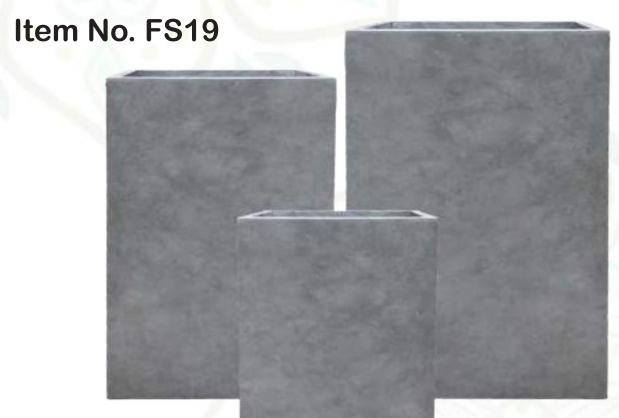

# Item No. PR17

PR05-A (18 x 21cm)
PR05-B (24 x 26cm)
PR05-C (31 x 34cm)
PR05-D (40 x 42cm)
PR05-E (48 x 51cm)
PR05-F (56 x 57cm)

FS19-A (25 x 31cm) FS19-B (31 x 39cm) FS19-C (36 x 45cm) FS19-D (42 x 52cm)