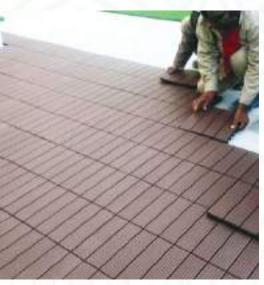

## Item No. PR16

PR16-A (25 x 50cm)

PR16-B (30 x 60cm)

PR16-C (35 x 70cm)

PR16-D (40 x 76cm)

Supply & Installation of WPC Tiles

We **AL SULAITEEN GARDENS** are specialist to install WPC flooring stands for Wood Plastic Composite. These 100% waterproof engineered luxury vinyl planks and tiles are user friendly, featuring an effortless interlocking system that can be installed over most existing subfloors.

We supply & install the best WPC flooring that are hugely popular amongst the homeowners that looks for traditional hardwood without the maintenance. WPC Tiles are also one of the most popular flooring options for commercial spaces and businesses.

#### PRODUCT SPECIFICATIONS:

SIZE: 30 x 30cm

COLOURS: LIGHT BROWN / DARK BROWN / LIGHT GREY / DARK GREY

UV PROTECTION
WATER & MOISTURE RESISTANCE
FOR INDOOR & OUTDOOR

AREAS OF USAGES: GARDEN, SITTING AREA, WALKWAYS, SWIMMING POOL SURROUNDINGS, BALCONY, LAWNS, TERRACE