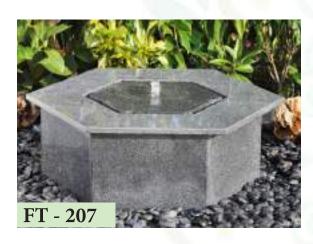

Supply & Installation of Granite & Slate Stone Fountains

AL SULAITEEN GARDENS can supply readymade granite and slate stone modern water fountain in all types of designs and finish to make your garden more attractive. Whether indoor or outdoor, please visit our show room on Mushireb-Doha

DIMENSION
Panel 4 x H.180cm Basin 270 x 45 x 30cm

DIMENSION
DIAMETER 65cm

DIMENSION 90 x 90 x 76cm

DIMENSION 60 x 60 x 105cm

DIMENSION 70 x 70 x 160cm

DIMENSION 70 x 60 x 118cm

DIMENSION 70 x 70 x 100cm

DIMENSION 50 x 50 x 110cm