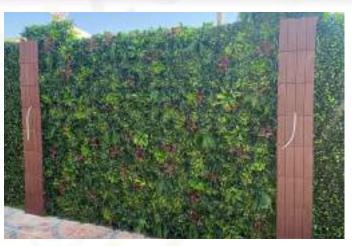

Supply & Installation of Natural Green Wall **AL SULAITEEN GARDENS** is very professional in creating an atmosphere that you like being in – physically and mentally. Natural Green walls are environmentally-friendly walls of plants, which can be placed indoors and outdoors.

With our design of natural green walls you will experience a long list of improvements to your environment green walls reduce noise, clean the air of dust, improve air quality by stabilizing humidity levels integrated with automatic irrigation system, The result of being surrounded by greenery is clear to make you feel better!