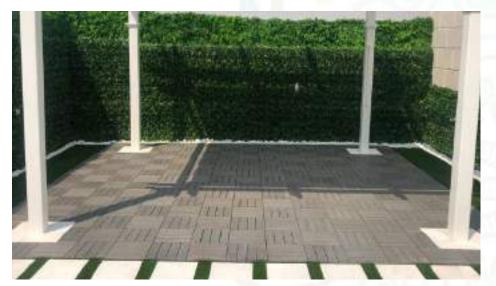

## Item No. PR16

PR16-A (25 x 50cm)

PR16-B (30 x 60cm)

PR16-C (35 x 70cm)

PR16-D (40 x 76cm)

Supply & Installation of WPC Tiles

We **AL SULAITEEN GARDENS** are specialist to install WPC flooring stands for Wood Plastic Composite. These 100% waterproof engineered luxury vinyl planks and tiles are user friendly, featuring an effortless interlocking system that can be installed over most existing subfloors.

We supply & install the best WPC flooring that are hugely popular amongst the homeowners that looks for traditional hardwood without the maintenance. WPC Tiles are also one of the most popular flooring options for commercial spaces and businesses.

#### PRODUCT SPECIFICATIONS:

SIZE: 30 x 30cm

COLOURS: LIGHT BROWN / DARK BROWN / LIGHT GREY / DARK GREY

UV PROTECTION
WATER & MOISTURE RESISTANCE
FOR INDOOR & OUTDOOR

AREAS OF USAGES: GARDEN, SITTING AREA, WALKWAYS, SWIMMING POOL SURROUNDINGS, BALCONY, LAWNS, TERRACE