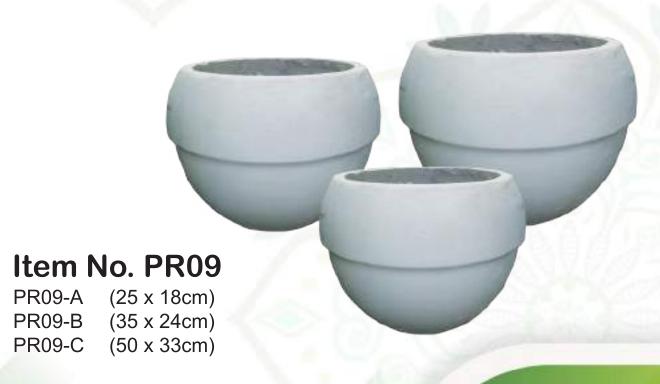

Supply & Installation of **GRP Pots** 

| PS01-A | (22 x 20cm) |
|--------|-------------|
| PS01-B | (28 x 26cm) |
| PS01-C | (35 x 32cm) |
| PS01-D | (43 x 41cm) |
| PS01-E | (52 x 48cm) |
| PS01-F | (65 x 65cm) |
| PS01-G | (70 x 70cm) |
| PS01-H | (80 x 80cm) |