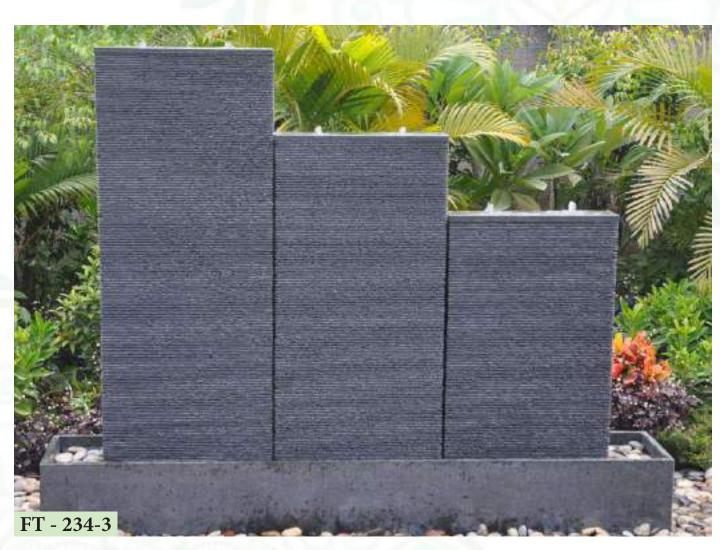

Supply & Installation of Granite & Slate Stone Fountains

AL SULAITEEN GARDENS can supply readymade granite and slate stone modern water fountain in all types of designs and finish to make your garden more attractive. Whether indoor or outdoor, please visit our show room on Mushireb-Doha

DIMENSION
Panel 4 x H.180cm Basin 270 x 45 x 30cm

DIMENSION
DIAMETER 65cm

DIMENSION 90 x 90 x 76cm

DIMENSION 60 x 60 x 105cm

DIMENSION 70 x 70 x 160cm

DIMENSION 70 x 60 x 118cm

DIMENSION 70 x 70 x 100cm

DIMENSION 50 x 50 x 110cm