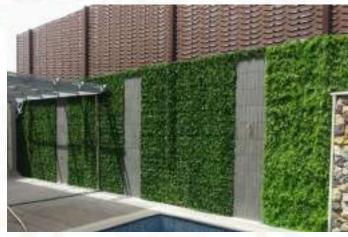

Supply & Installation of Natural Green Wall **AL SULAITEEN GARDENS** is very professional in creating an atmosphere that you like being in – physically and mentally. Natural Green walls are environmentally-friendly walls of plants, which can be placed indoors and outdoors.

With our design of natural green walls you will experience a long list of improvements to your environment green walls reduce noise, clean the air of dust, improve air quality by stabilizing humidity levels integrated with automatic irrigation system, The result of being surrounded by greenery is clear to make you feel better!