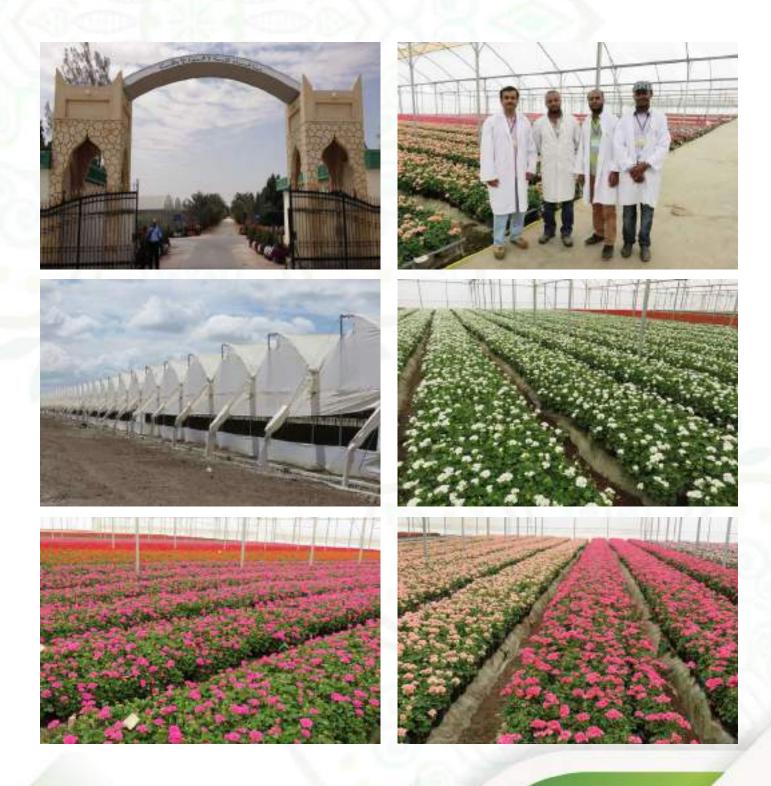

# Ceramic Fountain Brown

Height: 115cm

Height: 115cm

AL SULAITEEN Agricultural Farm, located in Umm Salal Ali, occupies an area of 40 hectares and is designed in a scientific way to include all agricultural activities utilizing the latest technologies of production. A well established and maintained nursery, grooming rooms, single and multi-plan cooled greenhouses with an area of 12,00m2, shade net houses and our research & development department. Our engineers are constantly looking for new ideas and developments around the world in the agricultural industry. Their job is to spot ideas that might have the potential to work in Qatar's climate and to find out if they can be applied locally to increase production or reduce costs and natural resources required.