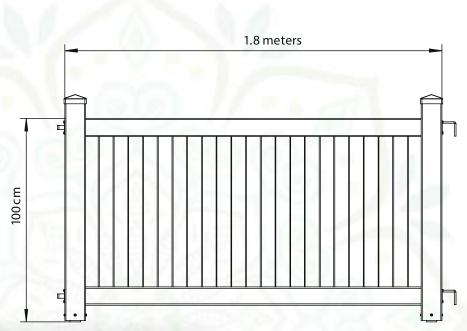

Supply & Installation of UPVC Fencing System

Fencing make your garden, Pool, playground and farm or estate even more beautiful. We **AL SULAITEEN GARDENS** provides commercial and residential security fencing options. We supply and install high quality UPVC fencing, decking and gates. We have many different types and styles for you to choose from and should have something to suit every taste and at affordable and attractive prices. Our available types includes: **Straight, Scalloped, Private and Portable UPVC Fences.** No more painting or replacing your fence due to normal wear and tear! From protecting your children, to preserving old-growth forests, vinyl is the environmentally wise choice. Our fences and gates are manufactured in hardwearing UPVC plastic, most of all it is safe!

#### **Garden UPVC Straight Fence:**

- a) Size: 2.4 m width x 1.2 m height
- b) Cross bar: 20mm x 46mm, with steel insert 15mm x 30mm
- c) Vertical bar: 20mm x 46mm @ 120mm distance
- d) Post: 35mm x 56mm, with steel insert 30mm x 50mm
- e) Color: white