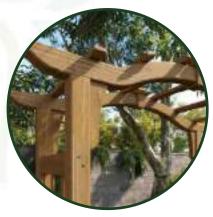

## 3m x 3m TRELLIS PERGOLA (VA42081)

**Dimensions:** 120" L x 120" W x 96" H (304.8 cm x 304.8 cm x 243.8 cm)

## 4m x 4m REGENCY PERGOLA (VA42055)

**Dimensions:** 144" L x 144" W x105.75" H (365.8 cm x 365.8 cm x 268.6 cm)