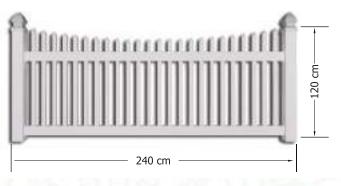

### **Garden UPVC Scalloped Fence:**

- a) Size: 2.4 m width x 1.2 m height
- b) Cross bar: 20mm x 46mm, with steel insert 15mm x 30mm
- c) Vertical bar: 20mm x 46mm @ 120mm distance
- d) Post: 35mm x 56mm, with steel insert 30mm x 50mm
- e) Color: white