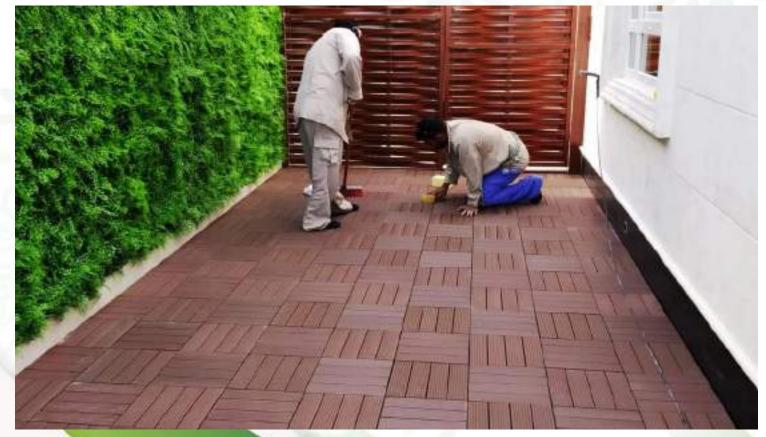

## Item No. PR16

PR16-A (25 x 50cm)

PR16-B (30 x 60cm)

PR16-C (35 x 70cm)

PR16-D (40 x 76cm)

Supply & Installation of WPC Tiles

We **AL SULAITEEN GARDENS** are specialist to install WPC flooring stands for Wood Plastic Composite. These 100% waterproof engineered luxury vinyl planks and tiles are user friendly, featuring an effortless interlocking system that can be installed over most existing subfloors.

We supply & install the best WPC flooring that are hugely popular amongst the homeowners that looks for traditional hardwood without the maintenance. WPC Tiles are also one of the most popular flooring options for commercial spaces and businesses.

#### PRODUCT SPECIFICATIONS:

SIZE: 30 x 30cm

COLOURS: LIGHT BROWN / DARK BROWN / LIGHT GREY / DARK GREY

UV PROTECTION
WATER & MOISTURE RESISTANCE
FOR INDOOR & OUTDOOR

AREAS OF USAGES: GARDEN, SITTING AREA, WALKWAYS, SWIMMING POOL SURROUNDINGS, BALCONY, LAWNS, TERRACE