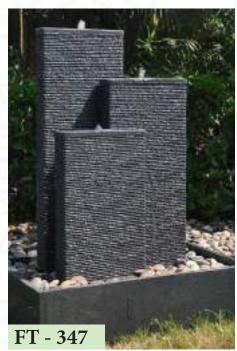

Supply & Installation of Granite & Slate Stone Fountains

AL SULAITEEN GARDENS can supply readymade granite and slate stone modern water fountain in all types of designs and finish to make your garden more attractive. Whether indoor or outdoor, please visit our show room on Mushireb-Doha

DIMENSION D.90 H. 180cm

DIMENSION
D. 65cm H.83cm

DIMENSION
D. 65cm H.95cm

DIMENSION 82 x 82 x 27cm

DIMENSION 82 x 82 x 27cm

**DIMENSION** 

Panel 1 x H.180cm Panel 1 x H.120cm

Panel 1 x H.150 cm Basin 210 x 45 x 30cm

DIMENSION
Panel 4 x H.180cm Basin 270 x 45 x 30cm

DIMENSION
DIAMETER 65cm

DIMENSION 90 x 90 x 76cm

DIMENSION 60 x 60 x 105cm

DIMENSION 70 x 70 x 160cm

DIMENSION 70 x 60 x 118cm

DIMENSION 70 x 70 x 100cm

DIMENSION 50 x 50 x 110cm

DIMENSION D.50 x H.100/125/150cm

DIMENSION 80 x 42 x 150cm

DIMENSION 80 x 42 x 150cm

DIMENSION 100 x 75 x 150cm

DIMENSION 85 x 45 x 180cm

DIMENSION 80 x 45 x 180cm

DIMENSION 90 x 30 x 180cm

DIMENSION 120 x 60 x 180cm

DIMENSION 120 x 60 x 160cm

DIMENSION 120 x 60 x 160cm

DIMENSION 80 x 80 x 30cm

DIMENSION 80 x 80 x 30cm

DIMENSION 170 x 60 x 150cm

# **LETTERS FOUNTAIN**

DIMENSION 120 x 70 x 150cm

DIMENSION 75 x 42 x 120cm

DIMENSION 120 x 70 x 150cm

DIMENSION 60 x 60 x 110cm

DIMENSION Height: 100cm

DIMENSION 60 x 30 x 120cm

DIMENSION 70 x 50 x 95cm

DIMENSION 45 x 45 x 75cm

DIMENSION 60 x 35 x 78cm

DIMENSION 70 x 54 x 80cm

DIMENSION 50 x 50 x 90cm

DIMENSION 50 x 50 x 90cm

DIMENSION 92 x 55 x 78m

DIMENSION 63 x 63 x 48cm

DIMENSION 80 x 80 x 35cm

FT - 238

DIMENSION 100 x 70 x 100cm

DIMENSION 80 x 80 x 72cm