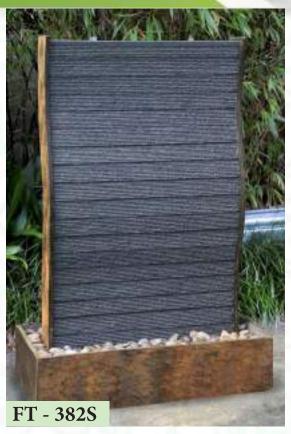

Supply & Installation of Granite & Slate Stone Fountains

AL SULAITEEN GARDENS can supply readymade granite and slate stone modern water fountain in all types of designs and finish to make your garden more attractive. Whether indoor or outdoor, please visit our show room on Mushireb-Doha

DIMENSION D.90 H. 180cm

DIMENSION
D. 65cm H.83cm

DIMENSION
D. 65cm H.95cm

DIMENSION 82 x 82 x 27cm

DIMENSION 82 x 82 x 27cm

**DIMENSION** 

Panel 1 x H.180cm Panel 1 x H.120cm

Panel 1 x H.150 cm Basin 210 x 45 x 30cm

DIMENSION
Panel 4 x H.180cm Basin 270 x 45 x 30cm

DIMENSION
DIAMETER 65cm

DIMENSION 90 x 90 x 76cm

DIMENSION 60 x 60 x 105cm

DIMENSION 70 x 70 x 160cm

DIMENSION 70 x 60 x 118cm

DIMENSION 70 x 70 x 100cm

DIMENSION 50 x 50 x 110cm

DIMENSION D.50 x H.100/125/150cm

DIMENSION 80 x 42 x 150cm

DIMENSION 80 x 42 x 150cm

DIMENSION 100 x 75 x 150cm

DIMENSION 85 x 45 x 180cm

DIMENSION 80 x 45 x 180cm

DIMENSION 90 x 30 x 180cm

DIMENSION 120 x 60 x 180cm

DIMENSION 120 x 60 x 160cm

DIMENSION 120 x 60 x 160cm

DIMENSION 80 x 80 x 30cm

DIMENSION 80 x 80 x 30cm

DIMENSION 170 x 60 x 150cm

# **LETTERS FOUNTAIN**

DIMENSION 120 x 70 x 150cm

DIMENSION 75 x 42 x 120cm

DIMENSION 120 x 70 x 150cm

DIMENSION 60 x 60 x 110cm

DIMENSION Height: 100cm

DIMENSION 60 x 30 x 120cm

DIMENSION 70 x 50 x 95cm

DIMENSION 45 x 45 x 75cm

DIMENSION 60 x 35 x 78cm

DIMENSION 70 x 54 x 80cm

DIMENSION 50 x 50 x 90cm

DIMENSION 50 x 50 x 90cm

DIMENSION 92 x 55 x 78m

DIMENSION 63 x 63 x 48cm

DIMENSION 80 x 80 x 35cm

FT - 238

DIMENSION 100 x 70 x 100cm

DIMENSION 80 x 80 x 72cm