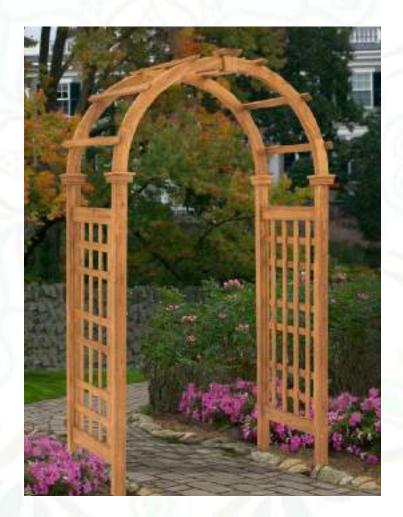

144" L x 144" W x105.75" H (365.8 cm x 365.8 cm x 268.6 cm)

### 4m x 5m BARCELONA PERGOLA (VA42028)



### **Dimensions:**

192" L x 144" W x 108" H (365.8 cm x 487 cm x 274.32 cm)

### 4m x 5m VALENCIA ATTACHED PERGOLA (VA42086)



### **Dimensions:**

192" L x 144" W x106" H (487.7 cm x 365.8 cm x 269.2 cm)

### 4m X 8m REGENCY GRANDE PERGOLA (VA42083)



**Dimensions:** 283" L x 144" W x 105.75" H (718.8 cm x 365.8 cm x 268.6 cm)









Supply & Installation of UPVC Arbors

## FAIRFIELD DELUXE ARBOR (VA84242)











## NANTUCKET LEGACY ARBOR (VA84250)











# **UPVC** Arbors









# **Artificial Westwood Arbors**

## **HEARTWOOD ARBOR (VA68897)**









## WESTWOOD ARBOR (VA68890)











## **HEARTWOOD GRANDE ARBOR (VA68898)**









## ROSEWOOD ARBOR (VA68894)











Supply & Installation of Kids Play Equipment We know outdoor play is essential to the development of all children, which is why our play structures encourage children to explore the world around them and learn fundamental lessons through imagination, adventure and play.

**AL SULAITEEN GARDENS** operates in supplying and installing kids play equipment made in Turkey. We demonstrate the care to your beloved children by choosing the safe products that do not harm the health of your young ones. Our employees takes the necessary measures of safety while supplying and installing our products.

**AL SULAITEEN GARDENS** supplies kid's playground equipment that is designed with safety and durability in mind, so you always know that you will receive the highest quality products with less