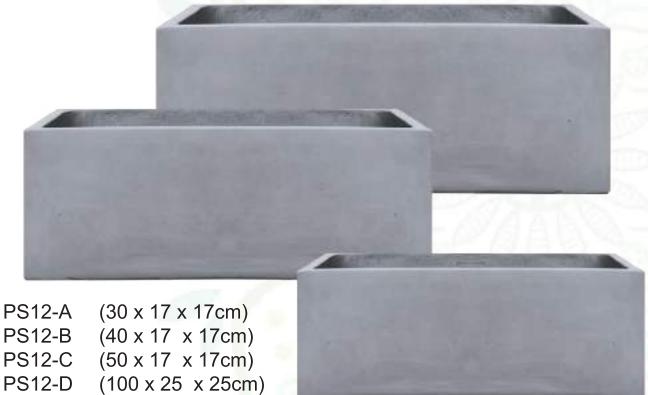

Supply & Installation of **GRP Pots** 

| PS01-A | (22 x 20cm) |
|--------|-------------|
| PS01-B | (28 x 26cm) |
| PS01-C | (35 x 32cm) |
| PS01-D | (43 x 41cm) |
| PS01-E | (52 x 48cm) |
| PS01-F | (65 x 65cm) |
| PS01-G | (70 x 70cm) |
| PS01-H | (80 x 80cm) |