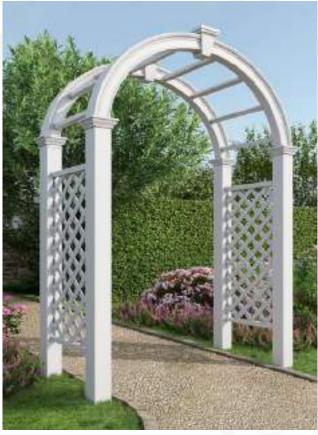

## 3m x 3m TRELLIS PERGOLA (VA42081)

**Dimensions:** 120" L x 120" W x 96" H (304.8 cm x 304.8 cm x 243.8 cm)

## 4m x 4m REGENCY PERGOLA (VA42055)

**Dimensions:** 144" L x 144" W x105.75" H (365.8 cm x 365.8 cm x 268.6 cm)